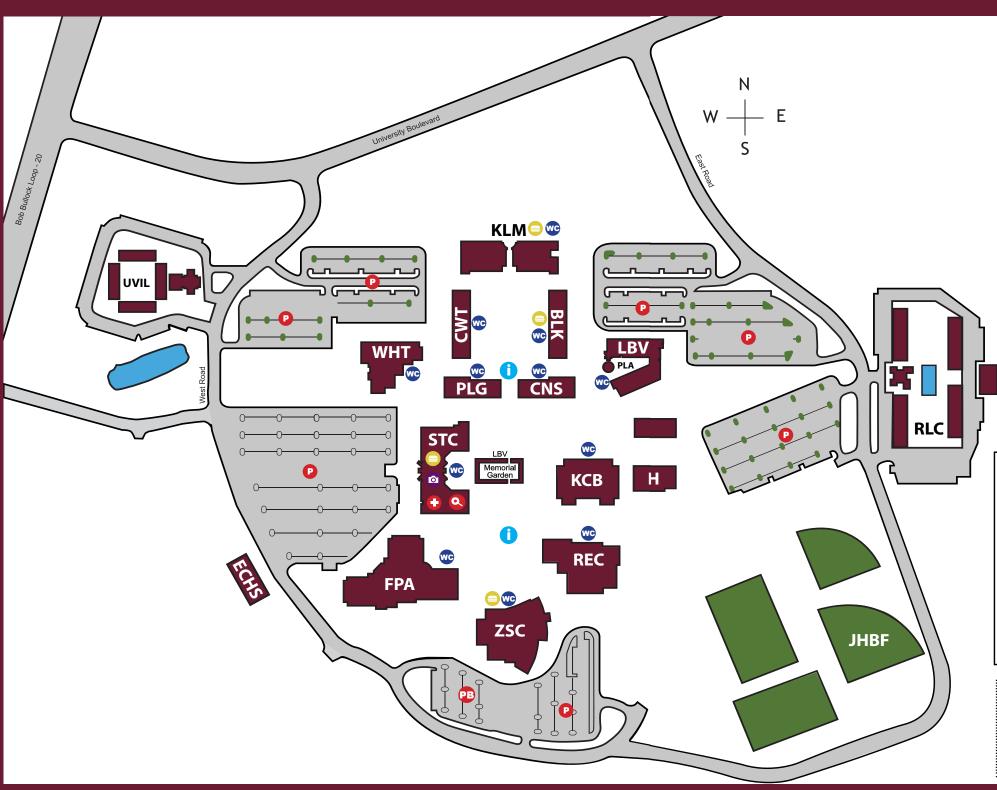

**KLM** -Sue and Radcliffe Killam Library

CWT -Dr. Billy F. Cowart Hall

**BLK** -Bob Bullock Hall

WHTC -Western Hemispheric Trade Center

PLG -Anthony J. and Georgia A. Pellegrino Hall

CNS -Dr. F.M. Canseco Hall

LBV -Lamar Bruni Vergara Science Center

**STC** -Student Center

KCB - Kinesiology - Convocation Building

**FPA**-Center for the Fine and Performing Arts

**ZSC**- Judith Zaffirini Success Center

KCB -Kinesiology, Wellness and Recreation Center