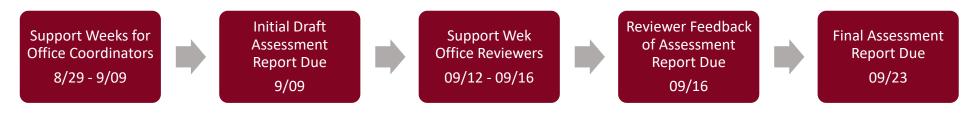

## Fall 2022 - Reporting Phase (An office may enter/progress within the reporting phase prior to submission dates.)