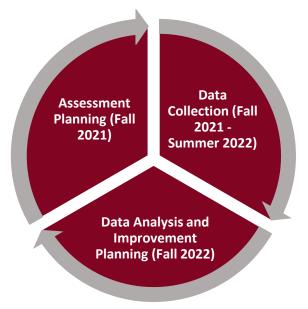

# Texas A & M International University Administrative and Educational Support Services 2021 – 2022 Annual Assessment Timeline

### Fall 2021 – Planning Phase

## Fall 2022 - Reporting Phase (An office may enter/progress within the reporting phase prior to submission dates.)