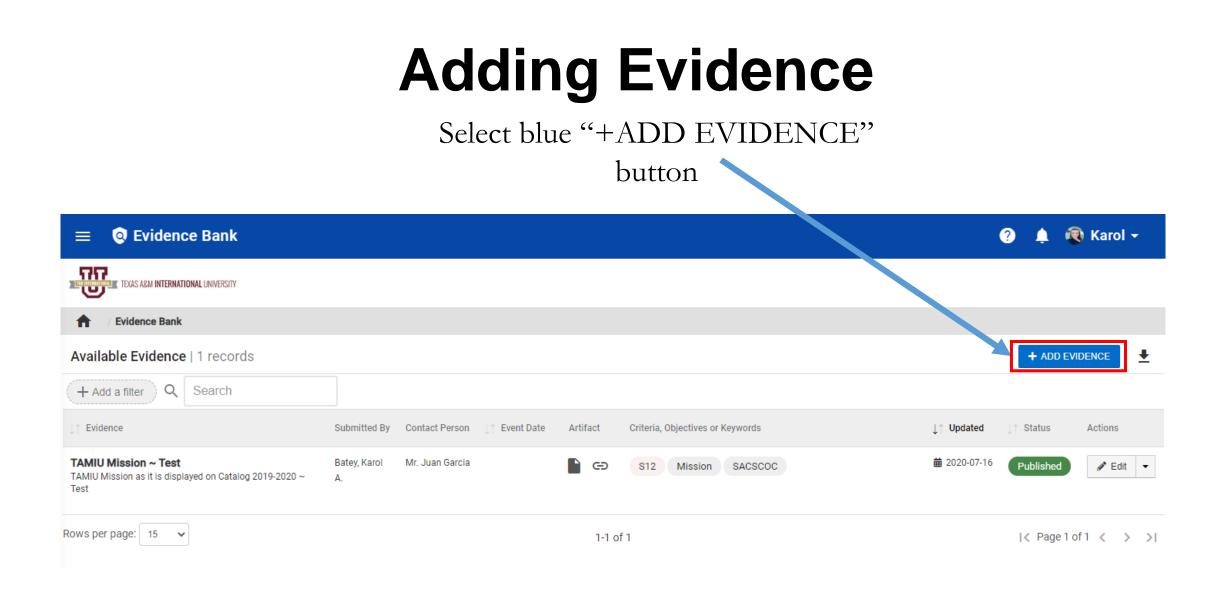

## Adding Evidence

A pop-up window will appear. Please fill out the following fields:

- Title of Evidence
- Contact Person
- Description of the Evidence
- Related Item selections:
  - First Dropdown Select "Add to Accreditor"
  - Second Dropdown Select "SACSCOC..."
  - Third Dropdown <u>MAKE NO SELECTION</u>
- Click the cloud or drag the attachment to the blue-dash box to add your attachment.

When you're ready to add your evidence you can click the green "Approve" button.

| Enter a title for the evidence<br>Enter Title |                            |                           |                                     | Action Date |  |  |
|-----------------------------------------------|----------------------------|---------------------------|-------------------------------------|-------------|--|--|
| Enter a contact person                        |                            |                           | Enter a supporting URL              |             |  |  |
| Enter Contact                                 |                            |                           | Enter Supporting URL                |             |  |  |
| Enter a description for the evidence          |                            |                           |                                     |             |  |  |
| Enter a Description                           |                            |                           |                                     |             |  |  |
|                                               |                            |                           |                                     |             |  |  |
|                                               | Standards, Outcomes or     | Keywords Relate           | d to this Evidence                  | ,           |  |  |
| Select a related item to add                  | Next, select an accreditor | Next, select th           | e accreditor criteria you would lik | e to add    |  |  |
| Select a related itern to add                 |                            |                           | ,                                   | e to add    |  |  |
| Add to Accreditor                             | SACSCOC                    | ▼ Select criter           |                                     | + ADD       |  |  |
|                                               |                            |                           |                                     |             |  |  |
|                                               |                            | Select criter Attachments |                                     |             |  |  |
|                                               | File                       | e Attachments             |                                     |             |  |  |