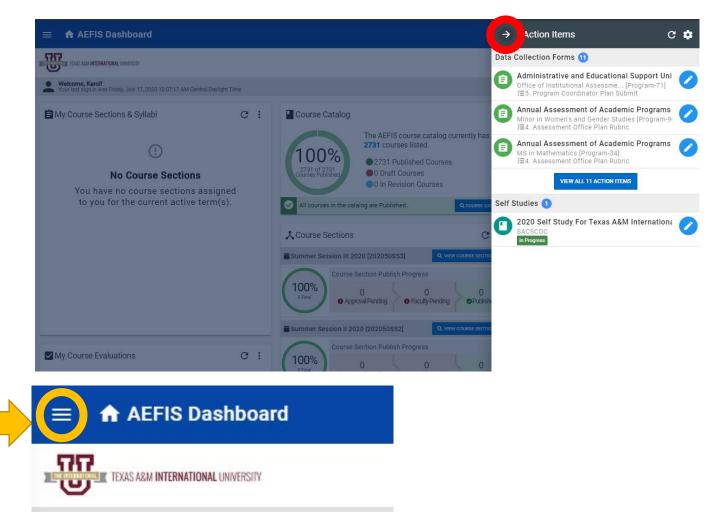

#### **Entering the Evidence Bank**

Send the Action Items area away by clicking the arrow.

Click on the AEFIS Main Menu button (three white horizontal lines in the top left corner)