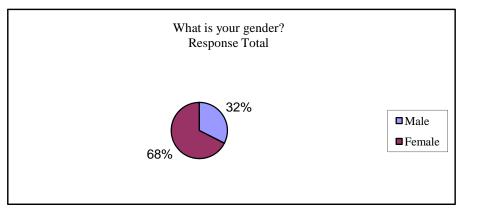

------------|--|
|                                                       | Response Total |  |
| Less than 1 year                                      | 39             |  |
| 1-4 years                                             | 107            |  |
| 5-9 years                                             | 74             |  |
| 10-19 years                                           | 45             |  |
| 20 or more years                                      | 13             |  |
|                                                       |                |  |
| Total Respondents                                     | 278            |  |
| (skipped this question)                               | 0              |  |
|                                                       |                |  |





| What is your gender?    |                |
|-------------------------|----------------|
|                         | Response Total |
| Male                    | 89             |
| Female                  | 185            |
| Total Respondents       | 274            |
| (skipped this question) | 4              |