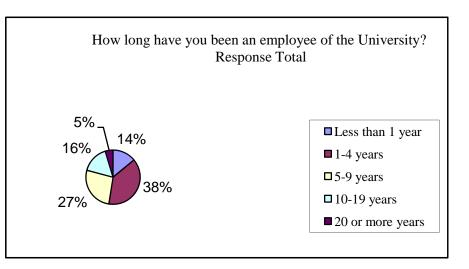

--------------|--|
|                                                       | Response Total |  |
| Less than 1 year                                      | 39             |  |
| 1-4 years                                             | 107            |  |
| 5-9 years                                             | 74             |  |
| 10-19 years                                           | 45             |  |
| 20 or more years                                      | 13             |  |
|                                                       |                |  |
| Total Respondents                                     | 278            |  |
| (skipped this question)                               | 0              |  |
|                                                       |                |  |





| What is your gender?    |                |
|-------------------------|----------------|
|                         | Response Total |
| Male                    | 89             |
| Female                  | 185            |
| Total Respondents       | 274            |
| (skipped this question) | 4              |