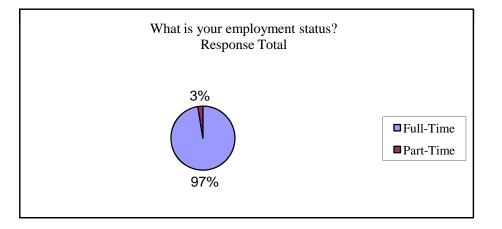

--------------|-------------------------------------------|
| Executive or Administrative                  | 71                                        |
| Staff                                        | 152                                       |
| Faculty                                      | 55                                        |
| Total Respondents<br>(skipped this question) | 278<br>0                                  |



| What is your employment status | ?              |
|--------------------------------|----------------|
|                                | Response Total |
| Full-Time                      | 270            |
| Part-Time                      | 7              |
| Total Respondents              | 277            |
| (skipped this question)        | 1              |



## 2008 Administration & Finance Division - Service Quality Survey Results

| How long have you been an employee of the University? |                |  |
|-------------------------------------------------------|----------------|--|
|                                                       | Response Total |  |
| Less than 1 year                                      | 39             |  |
| 1-4 years                                             | 107            |  |
| 5-9 years                                             | 74             |  |
| 10-19 years                                           | 45             |  |
| 20 or more years                                      | 13             |  |
|                                                       |                |  |
| Total Respondents