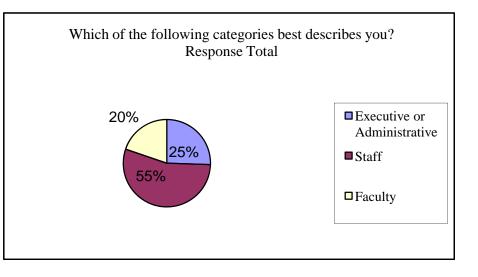

|        |                  |

| Total Respondents including N/A's | 247 |
|-----------------------------------|-----|
| (skipped this question)           | 31  |

## 2008 Administration & Finance Division - Service Quality Survey Results

| Which of the following categor               | ies best describes you?<br>Response Total |
|----------------------------------------------|-------------------------------------------|
| Executive or Administrative                  | 71                                        |
| Staff                                        | 152                                       |
| Faculty                                      | 55                                        |
| Total Respondents<br>(skipped this question) | 278<br>0                                  |



| What is your employment status | ?              |
|--------------------------------|----------------|
|                                | Response Total |
| Full-Time                      | 270            |
| Part-Time                      | 7              |
| Total Respondents              | 277            |
| (skipped this question)        | 1              |



## 2008 Administration & Finance Division - Service Quality Survey Results

| How long have you been an employee of the University? |                |  |
|-------------------------------------------------------|----------------|--|
|                                                       | Response Total |  |
| Less than 1 year                                      | 39             |  |
| 1-4 years