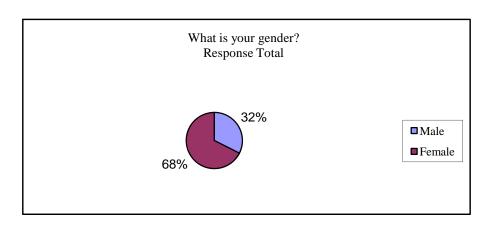

ow long have you been an employee of the University?

|                         | Response Total |
|-------------------------|----------------|
| Less than 1 year        | 31             |
| 1-4 years               | 80             |
| 5-9 years               | 62             |
| 10-19 years             | 48             |
| 20 or more years        | 11             |
| Total Dance dants       | 222            |
| Total Respondents       | 232            |
| (skipped this question) | 1              |



What is your gender?

|                         | Response Total |
|-------------------------|----------------|
| Male                    | 74             |
| Female                  | 154            |
| Total Respondents       | 228            |
| (skipped this question) | 5              |