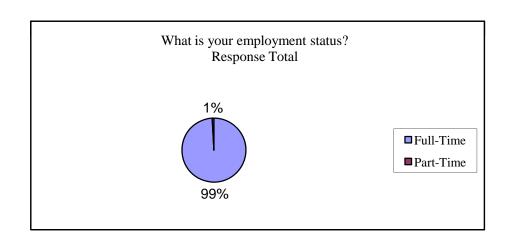

?

| 8                           |                |
|-----------------------------|----------------|
|                             | Response Total |
| Executive or Administrative | 64             |
| Staff                       | 126            |
| Faculty                     | 43             |
|                             |                |
| Total Respondents           | 233            |
| (skipped this question)     | 0              |
|                             |                |



What is your employment status?

| , ,                     | Response Total |
|-------------------------|----------------|
| Full-Time               | 231            |
| Part-Time               | 2              |
| Total Respondents       | 233            |
| (skipped this question) | 0              |



# 2009 Administration & Finance Division - Service Quality Survey Results

How long have you been an employee of the University?

|                         | Response Total |
|-------------------------|----------------|
| Less than 1 year        | 31             |
| 1-4 years               | 80             |
| 5-9 years               | 62             |
| 10-19 years             | 48             |
| 20 or more years        | 11             |
| Total Dance dants       | 222            |
| Total Respondents       | 232            |
| (skipped this question) | 1              |



What is your gender?

|                         | Response Total |
|-------------------------|----------------|
| Male                    | 74             |
| Female                  | 154            |
| Total Respo