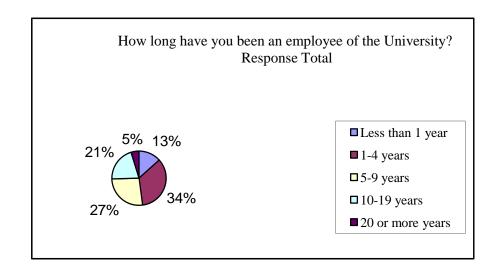

-----------------|----------------|
| Full-Time               | 231            |
| Part-Time               | 2              |
| Total Respondents       | 233            |
| (skipped this question) | 0              |



# 2009 Administration & Finance Division - Service Quality Survey Results

How long have you been an employee of the University?

|                         | Response Total |
|-------------------------|----------------|
| Less than 1 year        | 31             |
| 1-4 years               | 80             |
| 5-9 years               | 62             |
| 10-19 years             | 48             |
| 20 or more years        | 11             |
| Total Dance dants       | 222            |
| Total Respondents       | 232            |
| (skipped this question) | 1              |



What is your gender?

|                         | Response Total |
|-------------------------|----------------|
| Male                    | 74             |
| Female                  | 154            |
| Total Respondents       | 228            |
| (skipped this question) | 5              |