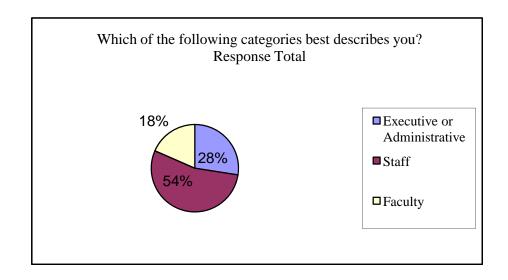

|     |        |     |            |     |  |
| (skipped this question)                                                | 21  |        |     |        |     |            |     |  |

# 2009 Administration & Finance Division - Service Quality Survey Results

Which of the following categories best describes you?

| 8                           |                |
|-----------------------------|----------------|
|                             | Response Total |
| Executive or Administrative | 64             |
| Staff                       | 126            |
| Faculty                     | 43             |
|                             |                |
| Total Respondents           | 233            |
| (skipped this question)     | 0              |
|                             |                |



What is your employment status?

| , ,                     | Response Total |
|-------------------------|----------------|
| Full-Time               | 231            |
| Part-Time               | 2              |
| Total Respondents       | 233            |
| (skipped this question) | 0              |



# 2009 Administration & Finance Division - Service Quality Survey Results

How long have you been an employee of the University?

|                         | Response Total |
|-------------------------|----------------|
| Less than 1 year        | 31             |
| 1-4 years               | 80             |
| 5-9 years               | 62             |
| 10-19 years             | 48             |
| 20 or more years        | 11             |
| Total Dance dants       | 222            |
|