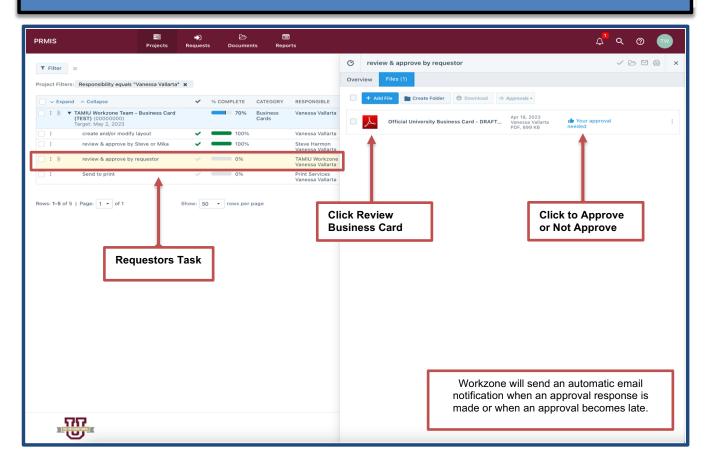

r>Please provide Name of College/Department or Division/Office<br>Office of Public Relations, Marketing, and Information Services<br>Please Provide Office Phone Number 956.326.2180<br>Please provide your TAMIU URL https://www.tamiu.edu/newsinfo/workzone/index.x<br>Office Location, including building name and room number Sue and Radcliffe Kill<br>Additional Information Optional: QR code, Fax number, Appointment page, etc.<br>Account Number to be charged 000000<br>Please indicate quantity of business cards for this order. 50 - Your cost will be \$2000000000000000000000000000000000000 | request by<br>clicking on<br>the pencil tool |

## **Keeping Track of your Project**

Navigate to the Projects module to view a summary of your project's timeline.



## **Review and Approve Business Cards**