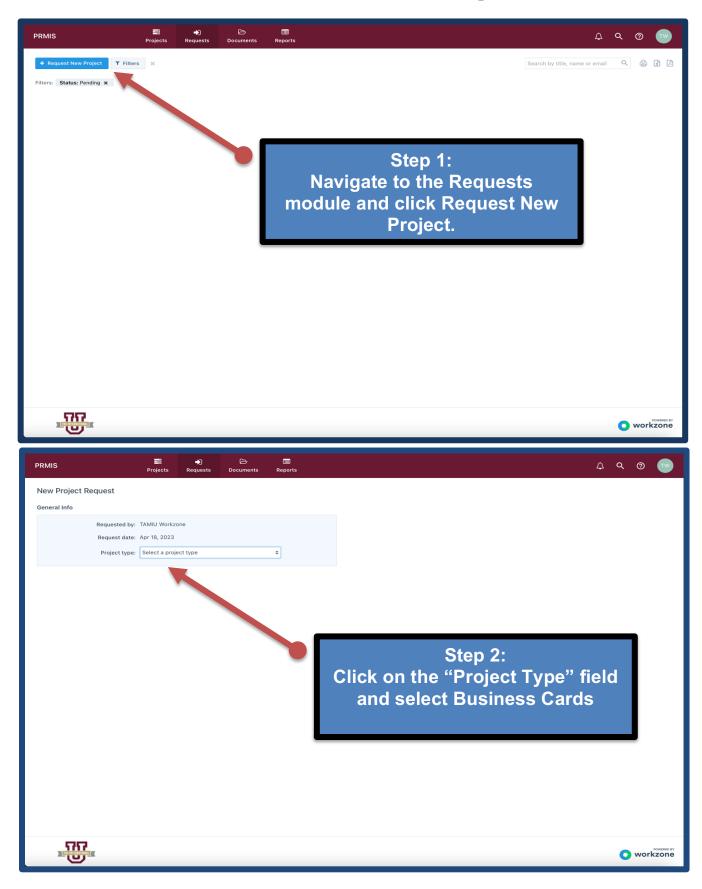

# **Business Card Request**

### Step 3: Completer the Project Form & Submit

# New Project Request

General Info

| Requested by: | TAMIU Workzone |
|---------------|----------------|
| Request date: | Apr 18, 2023   |
| Project type: | Business Cards |

**Project Info** 