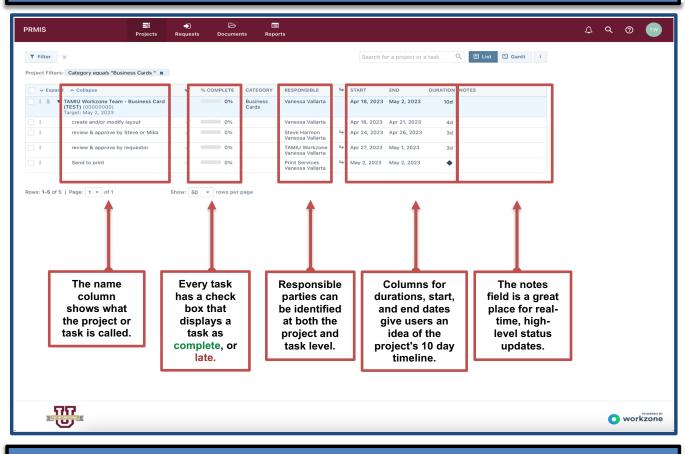

## **Keeping Track of your Project**

Navigate to the Projects module to view a summary of your project's timeline.