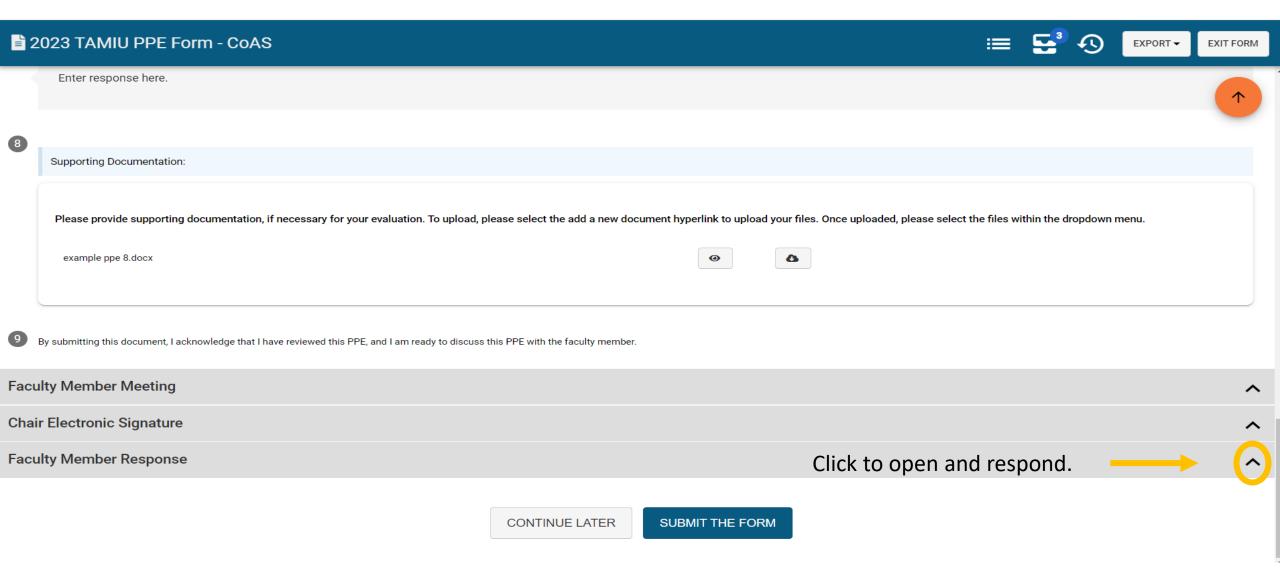

## Faculty Member Response:

Once done reviewing any updated responses, you will then click on the arrow for the Faculty Member Response.