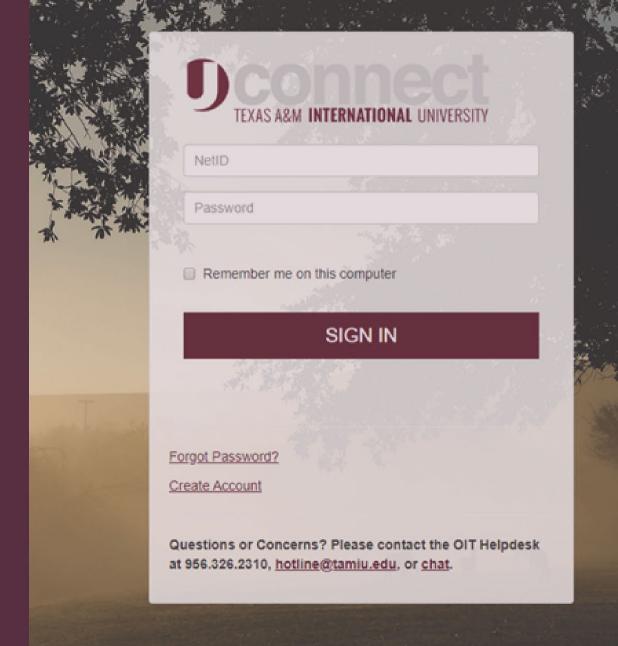

## Logging into AEFIS

Website:

https://tamiu.aefis.net

Make sure and have Duo Connect to login.

Login with your TAMIU

Credentials

## OR Log in through Uconnect