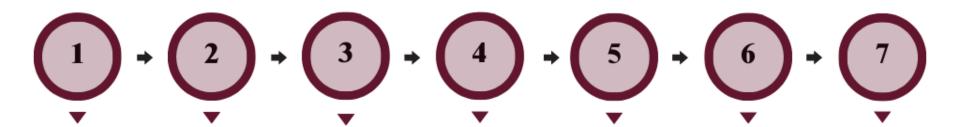

## Texas A&M International University **PPE 7-Step Workflow**

#### FACULTY **MEMBER**

Faculty Member will complete their self-evaluation.

#### DEPARTMENT CHAIR

Department Chair will review the faculty's selfevaluation and complete their evaluation of Faculty Member.

#### FACULTY **MEMBER**

Faculty Member will review the Department Chair's evaluation and schedule a meeting to discuss the evaluation with the Chair.

#### DEPARTMENT CHAIR

Department Chair will have the opportunity to review the evaluation with the Faculty Member and decide whether to add edits to their initial evaluation. The Chair will submit an electronic signature.

#### **FACULTY** MEMBER

Faculty will be The Dean will have the able to review any edits made opportunity to to their review the evaluation by the Chair and evaluation and agree or agree or disagree with disagree with the Chair's the Chair's evaluation. The evaluation. The Dean will Faculty Member will submit an submit an electronic electronic signature. signature.

#### COLLEGE DEAN

entire

The Provost will have the opportunity to review the entire evaluation and agree or disagree with the Dean's evaluation. The Provost will submit an electronic signature.

#### UNIVERSITY PROVOST