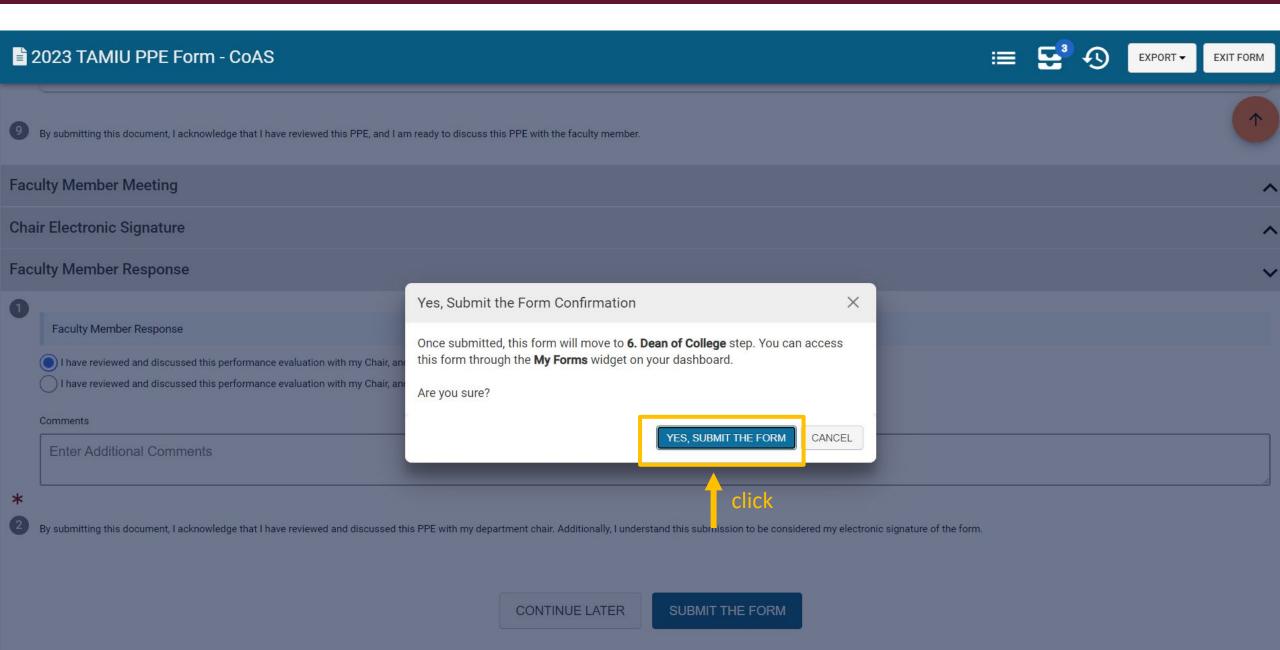

e Dean's evaluation. The Provost will submit an electronic signature.

#### UNIVERSITY PROVOST

## Logging into AEFIS

Website:

https://tamiu.aefis.net

Make sure and have Duo Connect to login.

Login with your TAMIU

Credentials



## OR Log in through Uconnect



## AEFIS Homepage

# Faculty Member Review – Step 5

# Click on the Pencil





## Review to see if any updates were made:



CONTINUE LATER

SUBMIT THE FORM

## Faculty Member Response:

Once done reviewing any updated responses, you will then click on the arrow for the Faculty Member Response.



## Faculty Member Response:

• After reviewing any edits made by the department chair, you will then answer whether you agree or disagree with the evaluation. You will be allowed to add comments as well.



### Submit form to Dean:



## Thank you!