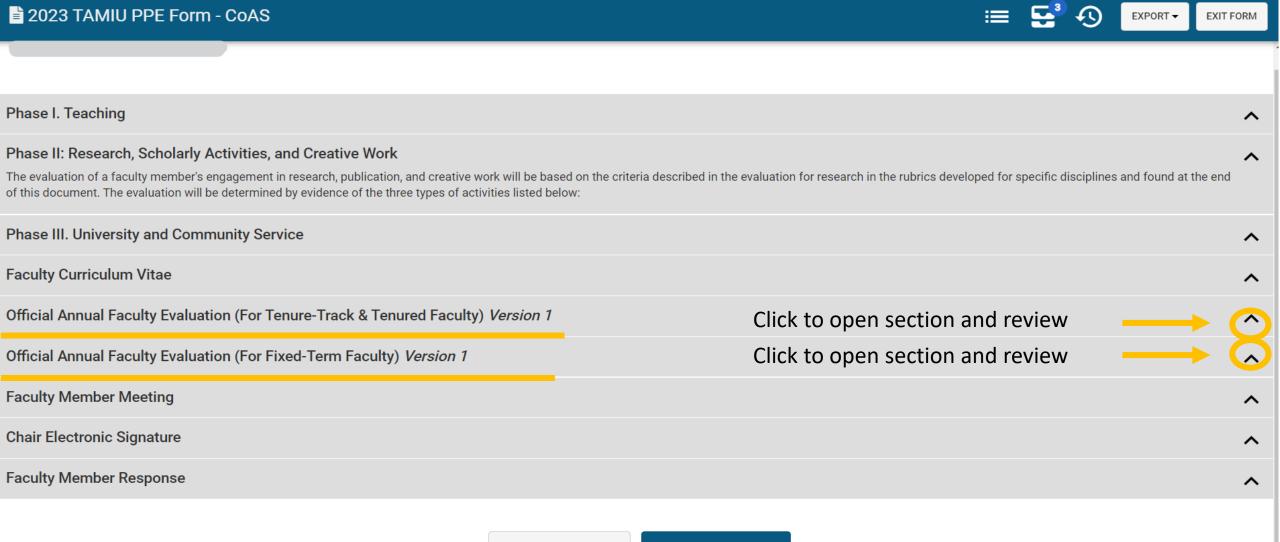

ts made opportunity to to their review the evaluation by the Chair and evaluation and agree or agree or disagree with disagree with the Chair's the Chair's evaluation. The evaluation. The Dean will Faculty Member will submit an submit an electronic electronic signature. signature.

#### COLLEGE DEAN

entire

The Provost will have the opportunity to review the entire evaluation and agree or disagree with the Dean's evaluation. The Provost will submit an electronic signature.

#### UNIVERSITY PROVOST

## Logging into AEFIS

Website:

https://tamiu.aefis.net

Make sure and have Duo Connect to login.

Login with your TAMIU

Credentials



## OR Log in through Uconnect



## AEFIS Homepage

# Faculty Member Review – Step 5

# Click on the Pencil





## Review to see if any updates were made:



CONTINUE LATER

SUBMIT THE FORM

## Faculty Member Response:

Once done reviewing any updated responses, you will then click on the arrow for the Faculty Member Response.



## Faculty Member Response:

• After reviewing any edits made by the department chair, you will then answer whether you agree or disagree with the evaluation. You will be allowed to add comments as well.



### Submit form to Dean:



## Thank you!