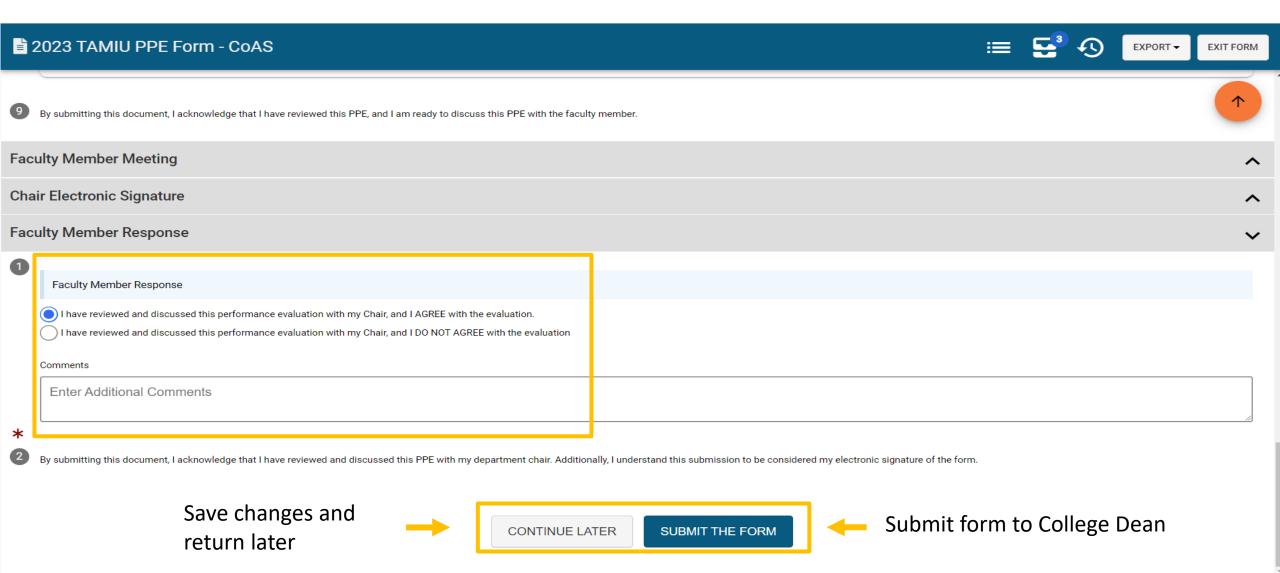

## Faculty Member Response:

• After reviewing any edits made by the department chair, you will then answer whether you agree or disagree with the evaluation. You will be allowed to add comments as well.

### Submit form to Dean: