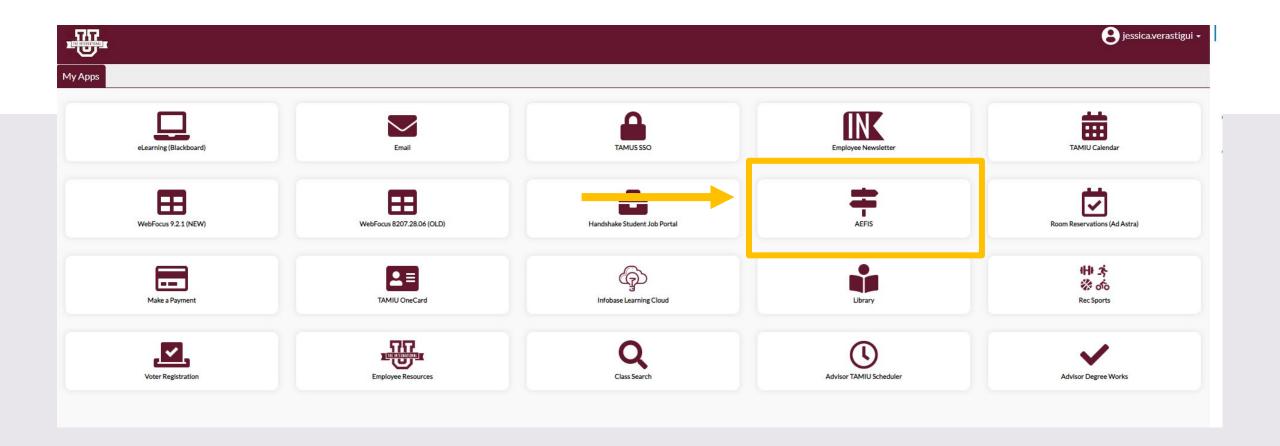

r will submit an electronic signature.

#### **FACULTY** MEMBER

Faculty will be The Dean will have the able to review any edits made opportunity to to their review the evaluation by the Chair and evaluation and agree or agree or disagree with disagree with the Chair's the Chair's evaluation. The evaluation. The Dean will Faculty Member will submit an submit an electronic electronic signature. signature.

#### COLLEGE DEAN

entire

The Provost will have the opportunity to review the entire evaluation and agree or disagree with the Dean's evaluation. The Provost will submit an electronic signature.

#### UNIVERSITY PROVOST

## Logging into AEFIS

Website:

https://tamiu.aefis.net

Make sure and have Duo Connect to login.

Login with your TAMIU

Credentials



## OR Log in through Uconnect



## AEFIS Homepage

# Faculty Member Review – Step 5

# Click on the Pencil





## Review to see if any updates were made:



CONTINUE LATER

SUBMIT THE FORM

## Faculty Member Response:

Once done reviewing any updated responses, you will then click on the arrow for the Faculty Member Response.



## Faculty Member Response:

• After reviewing any edits made by the department chair, you will then answer whether you agree or disagree with the evaluation. You will be allowed to add comments as well.



### Submit form to Dean:



## Thank you!