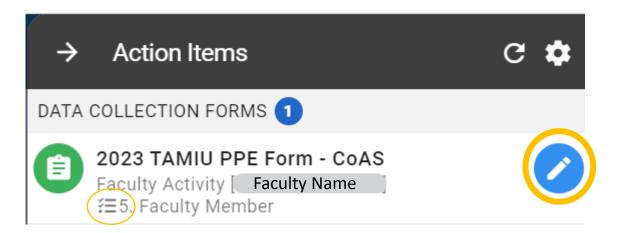

be The Dean will have the able to review any edits made opportunity to to their review the evaluation by the Chair and evaluation and agree or agree or disagree with disagree with the Chair's the Chair's evaluation. The evaluation. The Dean will Faculty Member will submit an submit an electronic electronic signature. signature.

#### COLLEGE DEAN

entire

The Provost will have the opportunity to review the entire evaluation and agree or disagree with the Dean's evaluation. The Provost will submit an electronic signature.

#### UNIVERSITY PROVOST

## Logging into AEFIS

Website:

https://tamiu.aefis.net

Make sure and have Duo Connect to login.

Login with your TAMIU

Credentials



## OR Log in through Uconnect



## AEFIS Homepage

# Faculty Member Review – Step 5

# Click on the Pencil





## Review to see if any updates were made:



CONTINUE LATER

SUBMIT THE FORM

## Faculty Member Response:

Once done reviewing any updated responses, you will then click on the arrow for the Faculty Member Response.



## Faculty Member Response:

• After reviewing any edits made by the department chair, you will then answer whether you agree or disagree with the evaluation. You will be allowed to add comments as well.



### Submit form to Dean:



## Thank you!