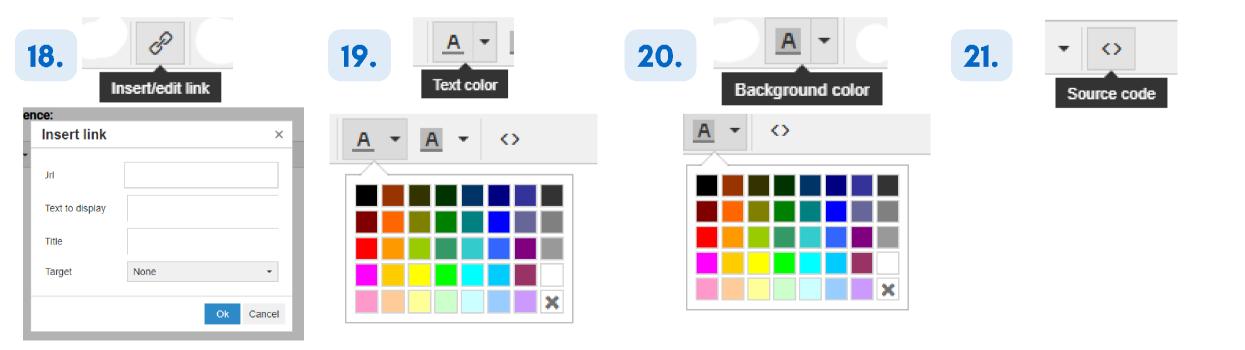

| 8   |                                                                                                                                                                                                                             |
|-----|-----------------------------------------------------------------------------------------------------------------------------------------------------------------------------------------------------------------------------|
|     | Supporting Documentation                                                                                                                                                                                                    |
| - 1 |                                                                                                                                                                                                                             |
|     |                                                                                                                                                                                                                             |
|     | Please provide supporting documentation, if necessary for your evaluation. To upload, please select the add a new document hyperlink to upload your files. Once uploaded, please select the files within the dropdown menu. |
|     | Select a document artifact attached to this form or add a new document.                                                                                                                                                     |
|     | Faculty Supporting Documents Part 1.docx, Faculty Supporting Documents Part 2.docx                                                                                                                                          |
|     | Faculty Supporting Documents Part 1.docx                                                                                                                                                                                    |
|     | Faculty Supporting Documents Part 2.docx                                                                                                                                                                                    |
|     |                                                                                                                                                                                                                             |