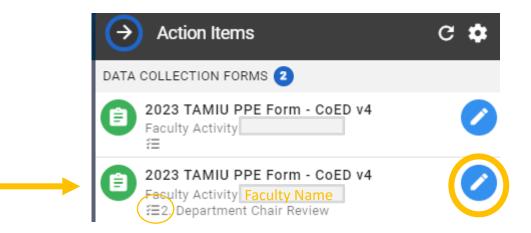

# Department Chair Evaluation on Faculty Member – Step 2

### Click on the Pencil