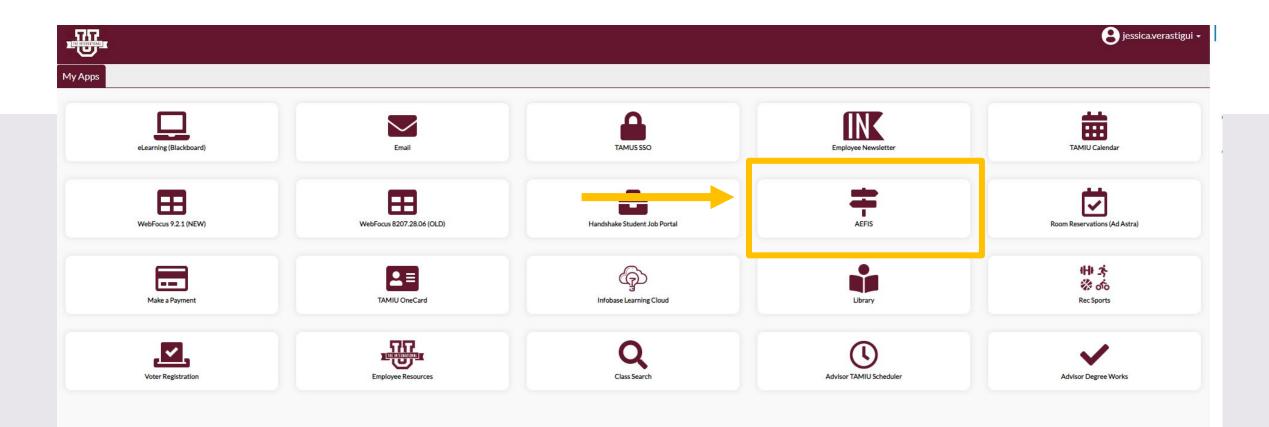

### Logging into AEFIS

Website: https://tamiu.aefis.net

Make sure and have Duo Connect to login.

Login with your TAMIU Credentials

## **AEFIS Homepage**