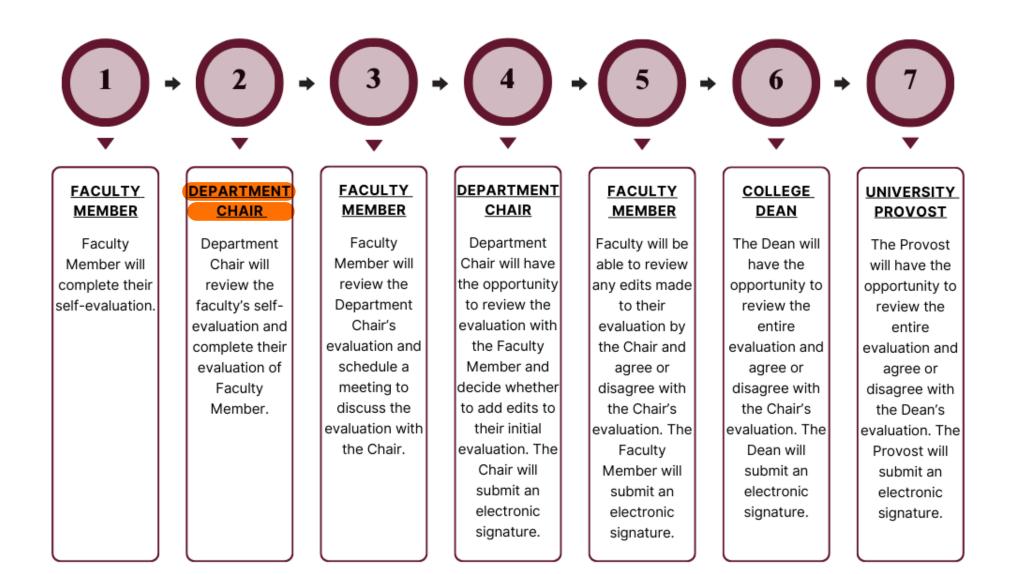

### College of Education – PPE



#### Texas A&M International University PPE 7-Step Workflow



### Logging into AEFIS

Website: https://tamiu.aefis.net

Make sure and have Duo Connect to login.

Login with your TAMIU Credentials



#### Log in through Uconnect



## **AEFIS Homepage**

# Department Chair Evaluation on Faculty Member – Step 2

### Click on the Pencil



#### Review Faculty Member Self Evaluation

| Faculty Curriculum Vitae (Required) and AFE (optional)                     |              |                                          |     |
|----------------------------------------------------------------------------|--------------|------------------------------------------|-----|
| Teaching                                                                   | То           | review information, select the arrows to | 🔾 ۲ |
| Research