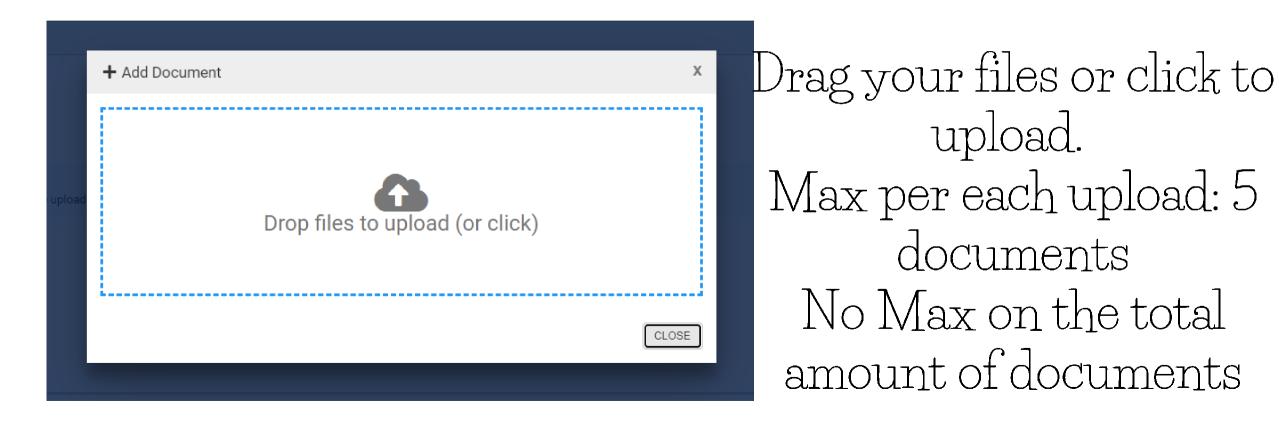

#### **Uploading Supporting Documentation**

- Drag your files or click to upload.
- Max per each upload: 5 documents.
- No max on the total amount of documents.

|                                                                                                                                                                                                                                      | + Add Document                  |
|--------------------------------------------------------------------------------------------------------------------------------------------------------------------------------------------------------------------------------------|---------------------------------|
| Supporting Documentation Please provide supporting documentation, if necessary for your evaluation. To upload, please select the a Select a document artifact attached to this form or add a new document. Select Document Artifacts | Drop files to upload (or click) |
| submitting this document, I acknowledge that I have reviewed this PPE, and I am ready to discuss this PPE with the f                                                                                                                 | Select a workflow action below  |