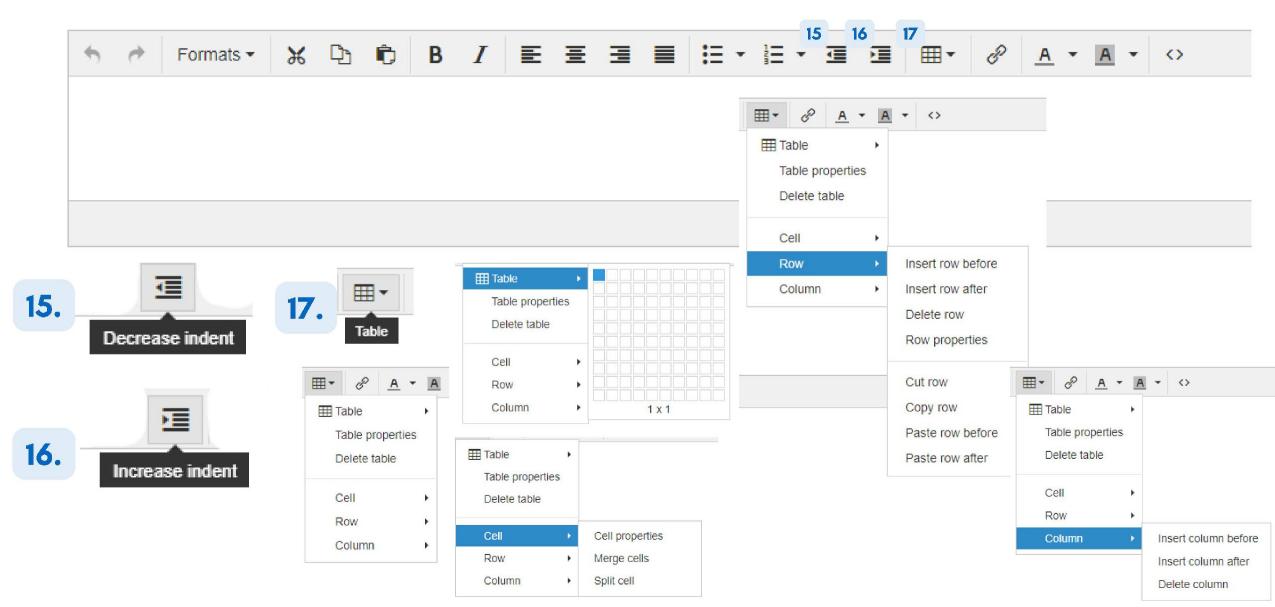

|   | Select a workflow action below |   |                 |  |  |  |  |  |
|---|--------------------------------|---|-----------------|--|--|--|--|--|
|   | ✓Approve                       |   |                 |  |  |  |  |  |
|   |                                |   |                 |  |  |  |  |  |
|   |                                |   |                 |  |  |  |  |  |
| C | ONTINUE LATER                  | R | SUBMIT THE FORM |  |  |  |  |  |

#### **Uploading Supporting Documentation**

- Drag your files or click to upload.
- Max per each upload: 5 documents.
- No max on the total amount of documents.

|                                                                                                                                                                                                                                      | + Add Document                  |
|--------------------------------------------------------------------------------------------------------------------------------------------------------------------------------------------------------------------------------------|---------------------------------|
| Supporting Documentation Please provide supporting documentation, if necessary for your evaluation. To upload, please select the a Select a document artifact attached to this form or add a new document. Select Document Artifacts | Drop files to upload (or click) |
| submitting this document, I acknowledge that I have reviewed this PPE, and I am ready to discuss this PPE with the f                                                                                                                 | Select a workflow action below  |

#### **Uploading Supporting Documentation**

- Once uploaded, please select the files needed within the dropdown menu.
- 2. The checkmarks mean you have selected in the document to appear in the final portfolio.

| 8   |                                                                                                                                                                                                                             |
|-----|-----------------------------------------------------------------------------------------------------------------------------------------------------------------------------------------------------------------------------|
|     | Supporting Documentation                                                                                                                                                                                                    |
| - 1 |                                                                                                                                                                                                                             |
|     |                                                                                                                                                                                                                             |
|     | Please provide supporting documentation, if necessary for your evaluation. To upload, please select the add a new document hyperlink to upload your files. Once uploaded, please select the files within the dropdown menu. |
|     | Select a document artifact attached to this form or add a new document.                                                                                                                                                     |
|     | Faculty Supporting Documents Part 1.docx, Faculty Supporting Documents Part 2.docx                                                                                                                                          |
|     | Faculty Supporting Documents Part 1.docx                                                                                                                                                                                    |
|     | Faculty Supporting Documents Part 2.docx                                                                                                                                                                                    |
|     |                                                                                                                                                                                                                             |

By submitting this document, I acknowledge that I have reviewed this PPE, and I am ready to discuss this PPE with the faculty member.

| Select | а | workfl | ow | action | below |
|--------|---|--------|----|--------|-------|
|--------|---|--------|----|--------|-------|

#### **Uploading Supporting Documentation**

You can view your documents by pressing the eye image.

|                                                                                                                                     | Selected | d Documents                  |                      | ×     |
|-------------------------------------------------------------------------------------------------------------------------------------|----------|------------------------------|----------------------|-------|
| Supporting Documentation                                                                                                            | 0        | Faculty Supporting Documents | Part 1.docx          |       |
| Please provide supporting documentation, if necessary for your evaluation. To upload, please select the add a new d                 | 0        | Faculty Supporting Documents | Part 2.docx          |       |
| Select a document artifact attached to this form or add a new document.                                                             |          |                              |                      | CLOSE |
| Faculty Supporting Documents Part 1.docx, Faculty Supporting Documents Part 2.docx                                                  |          | _                            | _                    |       |
|                                                                                                                                     |          |                              |                      |       |
| by submitting this document, I acknowledge that I have reviewed this PPE, and I am ready to discuss this PPE with the faculty membe | r.       |                              |                      |       |
|                                                                                                                                     |          | Select a wo                  | orkflow action below |       |
|                                                                                                                                     |          | ✓Approve                     | ✦Needs Information   |       |
|                                                                                                                                     |          |                              |                      |       |
|                                                                                                                                     |          | CONTINUE LATER               | SUBMIT THE FORM      | и     |

#### Completing the Form

- At the end of the form, you will see the following.
- You have the option to continue later, or to submit your completed form.

| 8 |                                                                                                                                                                                                                                                                                                                                                                                                                                                                                                                                                                                                                                                                                                                                                 |      |
|---|-------------------------------------------------------------------------------------------------------------------------------------------------------------------------------------------------------------------------------------------------------------------------------------------------------------------------------------------------------------------------------------------------------------------------------------------------------------------------------------------------------------------------------------------------------------------------------------------------------------------------------------------------------------------------------------------------------------------------------------------------|------|
| - | Supporting Documentation                                                                                                                                                                                                                                                                                                                                                                                                                                                                                                                                                                                                                                                                                                                        |      |
|   | Please provide supporting documentation, if necessary for your evaluation. To upload, please select the add a new document hyperlink to upload your files. Once uploaded, please select the files within the dropdown menu.                                                                                                                                                                                                                                                                                                                                                                                                                                                                                                                     |      |
|   | Select a document artifact attached to this form or add a new document. Select a document artifact attached to this form or add a new document. Select a document artifact attached to this form or add a new document. Select a document artifact attached to this form or add a new document. Select a document artifact attached to this form or add a new document. Select a document artifact attached to this form or add a new document. Select a document artifact attached to this form or add a new document. Select a document artifact attached to this form or add a new document. Select a document artifact attached to this form or add a new document. Select a document artifact attached to this form or add a new document. |      |
|   | Faculty Supporting Documents Part 1.docx, Faculty Supporting Documents Part 2.docx                                                                                                                                                                                                                                                                                                                                                                                                                                                                                                                                                                                                                                                              |      |
| 9 | By submitting this document, I acknowledge that I have reviewed this PPE, and I am ready to discuss this PPE with the faculty member.                                                                                                                                                                                                                                                                                                                                                                                                                                                                                                                                                                                                           |      |
|   | Select a workflow action below                                                                                                                                                                                                                                                                                                                                                                                                                                                                                                                                                                                                                                                                                                                  |      |
|   | ✓Approve  Needs Information                                                                                                                                                                                                                                                                                                                                                                                                                                                                                                                                                                                                                                                                                                                     |      |
|   |                                                                                                                                                                                                                                                                                                                                                                                                                                                                                                                                                                                                                                                                                                                                                 |      |
|   | CONTINUE LATER SUBMIT THE FORM                                                                                                                                                                                                                                                                                                                                                                                                                                                                                                                                                                                                                                                                                                                  |      |
|   |                                                                                                                                                                                                                                                                                                                                                                                                                                                                                                                                                                                                                                                                                                                                                 |      |
|   | $\uparrow$ $\uparrow$                                                                                                                                                                                                                                                                                                                                                                                                                                                                                                                                                                                                                                                                                                                           |      |
|   | Save Changes and Submit form back to                                                                                                                                                                                                                                                                                                                                                                                                                                                                                                                                                                                                                                                                                                            |      |
|   | return later. Faculty Member for rev                                                                                                                                                                                                                                                                                                                                                                                                                                                                                                                                                                                                                                                                                                            | iew. |
|   |                                                                                                                                                                                                                                                                                                                                                                                                                                                                                                                                                                                                                                                                                                                                                 |      |