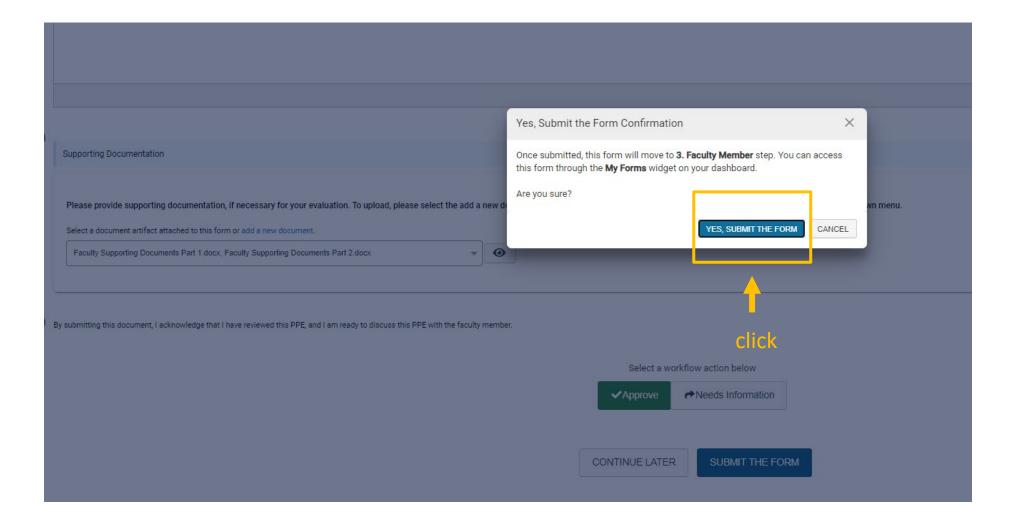

#### Completing the Form

- At the end of the form, you will see the following.
- You have the option to continue later, or to submit your completed form.

| 8 |                                                                                                                                                                                                                                                                                                                                                                                                                                                                                                                                                                                                                                                                                                                                                 |      |
|---|-------------------------------------------------------------------------------------------------------------------------------------------------------------------------------------------------------------------------------------------------------------------------------------------------------------------------------------------------------------------------------------------------------------------------------------------------------------------------------------------------------------------------------------------------------------------------------------------------------------------------------------------------------------------------------------------------------------------------------------------------|------|
| - | Supporting Documentation                                                                                                                                                                                                                                                                                                                                                                                                                                                                                                                                                                                                                                                                                                                        |      |
|   | Please provide supporting documentation, if necessary for your evaluation. To upload, please select the add a new document hyperlink to upload your files. Once uploaded, please select the files within the dropdown menu.                                                                                                                                                                                                                                                                                                                                                                                                                                                                                                                     |      |
|   | Select a document artifact attached to this form or add a new document. Select a document artifact attached to this form or add a new document. Select a document artifact attached to this form or add a new document. Select a document artifact attached to this form or add a new document. Select a document artifact attached to this form or add a new document. Select a document artifact attached to this form or add a new document. Select a document artifact attached to this form or add a new document. Select a document artifact attached to this form or add a new document. Select a document artifact attached to this form or add a new document. Select a document artifact attached to this form or add a new document. |      |
|   | Faculty Supporting Documents Part 1.docx, Faculty Supporting Documents Part 2.docx                                                                                                                                                                                                                                                                                                                                                                                                                                                                                                                                                                                                                                                              |      |
| 9 | By submitting this document, I acknowledge that I have reviewed this PPE, and I am ready to discuss this PPE with the faculty member.                                                                                                                                                                                                                                                                                                                                                                                                                                                                                                                                                                                                           |      |
|   | Select a workflow action below                                                                                                                                                                                                                                                                                                                                                                                                                                                                                                                                                                                                                                                                                                                  |      |
|   | ✓Approve  Needs Information                                                                                                                                                                                                                                                                                                                                                                                                                                                                                                                                                                                                                                                                                                                     |      |
|   |                                                                                                                                                                                                                                                                                                                                                                                                                                                                                                                                                                                                                                                                                                                                                 |      |
|   | CONTINUE LATER SUBMIT THE FORM                                                                                                                                                                                                                                                                                                                                                                                                                                                                                                                                                                                                                                                                                                                  |      |
|   |                                                                                                                                                                                                                                                                                                                                                                                                                                                                                                                                                                                                                                                                                                                                                 |      |
|   | $\uparrow$ $\uparrow$                                                                                                                                                                                                                                                                                                                                                                                                                                                                                                                                                                                                                                                                                                                           |      |
|   | Save Changes and Submit form back to                                                                                                                                                                                                                                                                                                                                                                                                                                                                                                                                                                                                                                                                                                            |      |
|   | return later. Faculty Member for rev                                                                                                                                                                                                                                                                                                                                                                                                                                                                                                                                                                                                                                                                                                            | iew. |
|   |                                                                                                                                                                                                                                                                                                                                                                                                                                                                                                                                                                                                                                                                                                                                                 |      |

#### Submitting the Form