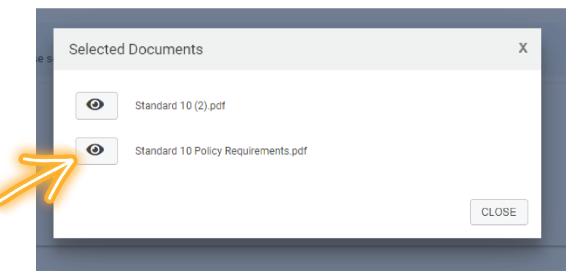

#### **Uploading Supporting Documentation**

You can view your documents by pressing the eye image.

|                                                                                                                                     | Selected | d Documents                  |                      | ×     |
|-------------------------------------------------------------------------------------------------------------------------------------|----------|------------------------------|----------------------|-------|
| Supporting Documentation                                                                                                            | 0        | Faculty Supporting Documents | Part 1.docx          |       |
| Please provide supporting documentation, if necessary for your evaluation. To upload, please select the add a new d                 | 0        | Faculty Supporting Documents | Part 2.docx          |       |
| Select a document artifact attached to this form or add a new document.                                                             |          |                              |                      | CLOSE |
| Faculty Supporting Documents Part 1.docx, Faculty Supporting Documents Part 2.docx                                                  |          | _                            | _                    |       |
|                                                                                                                                     |          |                              |                      |       |
| by submitting this document, I acknowledge that I have reviewed this PPE, and I am ready to discuss this PPE with the faculty membe | r.       |                              |                      |       |
|                                                                                                                                     |          | Select a wo                  | orkflow action below |       |
|                                                                                                                                     |          | ✓Approve                     | ✦Needs Information   |       |
|                                                                                                                                     |          |                              |                      |       |
|                                                                                                                                     |          | CONTINUE LATER               | SUBMIT THE FORM      | и     |

#### Uploading your Supporting Documentation

Supporting Documentation:

Select a document artifact attached to this form or add a new document.

Standard 10 (2).pdf, Standard 10 Policy Requirements.pdf

0

3. You can view your documents by pressing the eye image

4. Click the eye image of the document you want to see