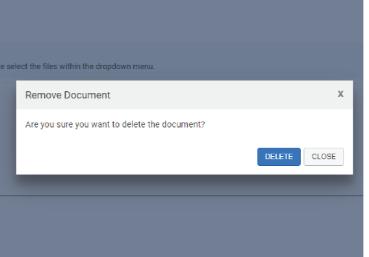

#### Deleting your Supporting Documentation

5. This text will pop up asking if you're sure you want to delete. Go ahead and click delete