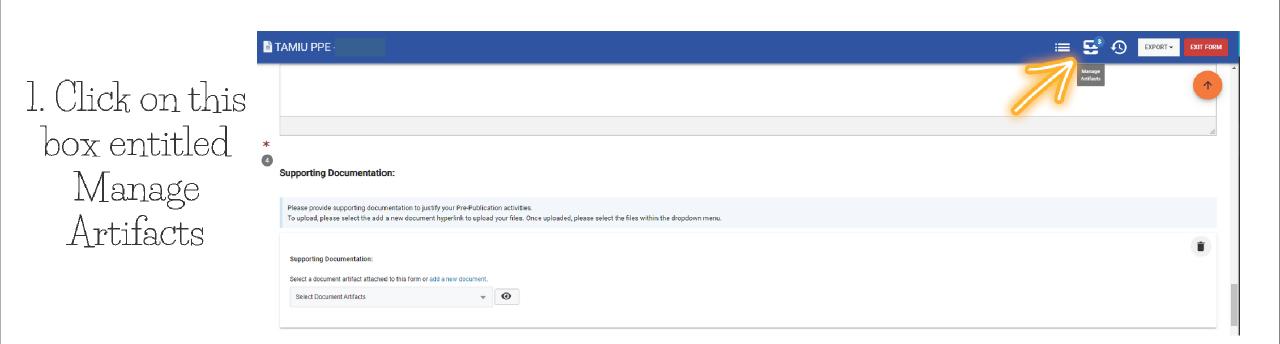

#### Deleting your Supporting Documentation

2. Find the

Documents Area

3. Locate the document you wish to delete, and hover your mouse over the blue button.