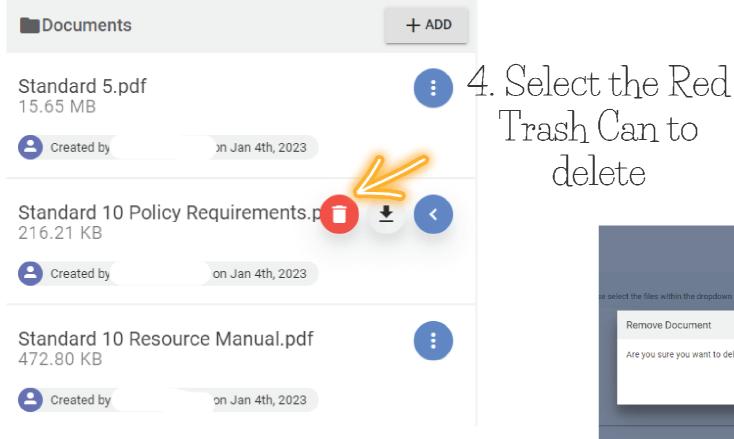

#### Deleting your Supporting Documentation

| → Att                 | ached Artifacts                                                                                                            |       |
|-----------------------|----------------------------------------------------------------------------------------------------------------------------|-------|
| 🔳 Tasks               |                                                                                                                            | + ADD |
|                       | ()                                                                                                                         |       |
|                       | <b>No Tasks Available</b><br>No tasks have been attached to this object.<br>Click the <b>Add</b> button to add a new task. |       |
| 🖪 Notes               |                                                                                                                            | + ADD |
|                       | No Notes Available No notes have been attached to this object. Click the Add button to add a new note.                     |       |
| Docum                 | ients                                                                                                                      | + ADD |
| Standard<br>15.65 MB  | 5.pdf                                                                                                                      |       |
| Created               | by Jan 4th, 2023                                                                                                           |       |
| Standard<br>216.21 Ki | 10 Policy Requirements.pdf                                                                                                 |       |
|                       |                                                                                                                            |       |

2. Find the

Documents Area

3. Locate the document you wish to delete, and hover your mouse over the blue button.

#### Deleting your Supporting Documentation

5. This text will pop up asking if you're sure you want to delete. Go ahead and click delete