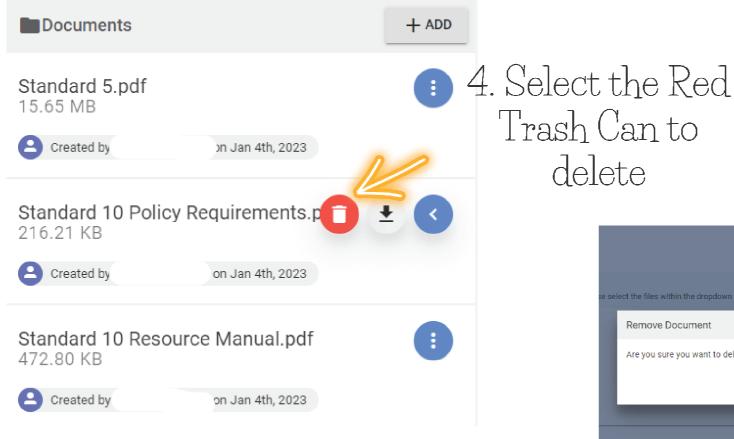

### Deleting your Supporting Documentation

| → Att                 | ached Artifacts                                                                                                            |       |
|-----------------------|----------------------------------------------------------------------------------------------------------------------------|-------|
| 🔳 Tasks               |                                                                                                                            | + ADD |
|                       | ()                                                                                                                         |       |
|                       | <b>No Tasks Available</b><br>No tasks have been attached to this object.<br>Click the <b>Add</b> button to add a new task. |       |
| 🖪 Notes               |                                                                                                                            | + ADD |
|                       | No Notes Available No notes have been attached to this object. Click the Add button to add a new note.                     |       |
| Docum                 | ients                                                                                                                      | + ADD |
| Standard<br>15.65 MB  | 5.pdf                                                                                                                      |       |
| Created               | by Jan 4th, 2023                                                                                                           |       |
| Standard<br>216.21 Ki | 10 Policy Requirements.pdf                                                                                                 |       |
|                       |                                                                                                                            |       |

2. Find the

Documents Area

3. Locate the document you wish to delete, and hover your mouse over the blue button.

### Deleting your Supporting Documentation

5. This text will pop up asking if you're sure you want to delete. Go ahead and click delete