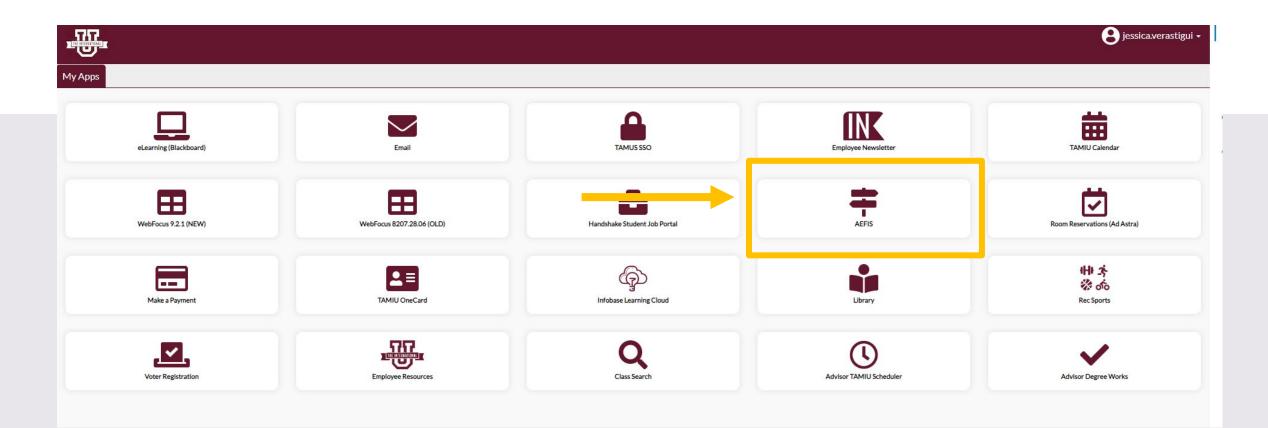

### Logging into AEFIS

Website: https://tamiu.aefis.net

Make sure and have Duo Connect to login.

Login with your TAMIU Credentials

#### OR Log in through Uconnect

# **AEFIS Homepage**