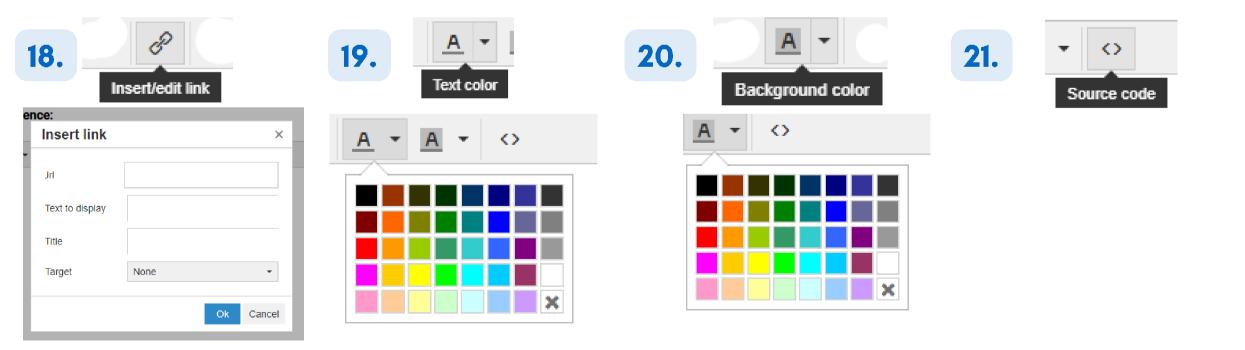

| 1 th 2 th 3 F | Formats 🗸 🛛 💥 | 5 D D     | В | Ι | E | ≝ ∃ ∎            |                                              | • Ē | ≣∙ &                         | <u>A</u> | • <u>A</u> •    | $\diamond$ |
|---------------|---------------|-----------|---|---|---|------------------|----------------------------------------------|-----|------------------------------|----------|-----------------|------------|
|               |               |           |   |   |   | Formats - 🖌 🗅    | <sup>©</sup> B <i>I</i> ≣                    | E E | Formats -                    | ж 🗅      | rð B            | / ⋿ ∃      |
|               |               |           |   |   |   | Headings         | Heading<br>Heading 2                         | 1   | Headings<br>Inline<br>Blocks | •        | Paragraph       |            |
|               |               | Formats - | Ж | Ð | Û | Alignment        | Heading 3<br>Heading 4                       |     | Alignment                    | ×        | Blockquot       |            |
| <b>*</b>      |               | Headings  |   | ۲ |   | _                | Heading 5<br>Heading 6                       |     |                              |          | Div<br>Pre      |            |
| Undo          | 3.            | Inline    |   | • |   | g Documentation: |                                              |     |                              |          |                 |            |
|               |               | Blocks    |   | • |   | Formats 👻 🔀      | Da 🔁 B I                                     | ΞΞ  | Formats -                    | Ж Ъ      | <b>© В</b> Д    |            |
| e -           |               | Alignment |   | • |   | Headings         | •                                            |     | Headings                     | •        |                 |            |
| Redo          |               |           |   |   |   | Inline           | B Bold                                       |     | Blocks                       |          |                 |            |
|               | _             |           |   |   |   | Blocks           | I Italic                                     |     | Alignment                    | •        | E Left          |            |
|               |               |           |   |   |   | Alignment        | ▶ <u>Underline</u> <del>S</del> Strikethroug | ab  |                              |          | <b>≣</b> Center |            |
|               |               |           |   |   |   |                  | × <sup>2</sup> Superscript                   | 311 |                              |          | 🔳 Right         |            |
|               |               |           |   |   |   | ng Documentatio  | ×, Subscript                                 |     | ng Docume                    | ntation: | Justify         |            |

| Server Formats - 🔀 | D: D: B I ≣ | $\blacksquare \blacksquare \bullet \bigcirc $ |
|--------------------|-------------|-----------------------------------------------------------------------------------------------------------------------------------------------------------------------------------------------|
|                    |             |                                                                                                                                                                                               |
|                    |             |                                                                                                                                                                                               |
|                    |             |                                                                                                                                                                                               |
|                    |             |                                                                                                                                                                                               |