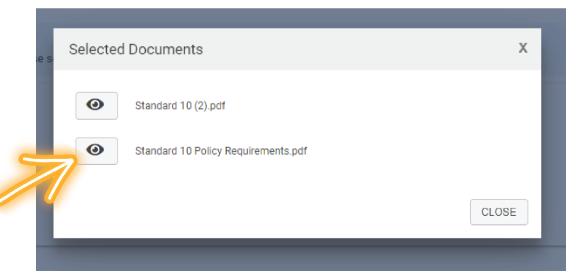

#### **Uploading Supporting Documentation**

You can view your documents by pressing the eye image.

|                                                                                                                                     | Selected | d Documents                  |                      | ×     |
|-------------------------------------------------------------------------------------------------------------------------------------|----------|------------------------------|----------------------|-------|
| Supporting Documentation                                                                                                            | 0        | Faculty Supporting Documents | Part 1.docx          |       |
| Please provide supporting documentation, if necessary for your evaluation. To upload, please select the add a new d                 | 0        | Faculty Supporting Documents | Part 2.docx          |       |
| Select a document artifact attached to this form or add a new document.                                                             |          |                              |                      | CLOSE |
| Faculty Supporting Documents Part 1.docx, Faculty Supporting Documents Part 2.docx                                                  |          | _                            | _                    |       |
|                                                                                                                                     |          |                              |                      |       |
| by submitting this document, I acknowledge that I have reviewed this PPE, and I am ready to discuss this PPE with the faculty membe | r.       |                              |                      |       |
|                                                                                                                                     |          | Select a wo                  | orkflow action below |       |
|                                                                                                                                     |          | ✓Approve                     | ✦Needs Information   |       |
|                                                                                                                                     |          |                              |                      |       |
|                                                                                                                                     |          | CONTINUE LATER               | SUBMIT THE FORM      | и     |

### Uploading your Supporting Documentation

Supporting Documentation:

Select a document artifact attached to this form or add a new document.

Standard 10 (2).pdf, Standard 10 Policy Requirements.pdf

0

3. You can view your documents by pressing the eye image

4. Click the eye image of the document you want to see