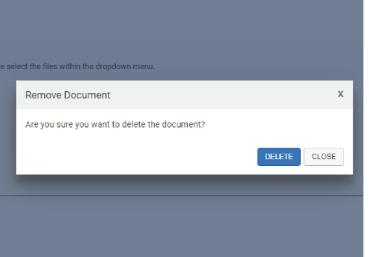

### Deleting your Supporting Documentation

5. This text will pop up asking if you're sure you want to delete. Go ahead and click delete