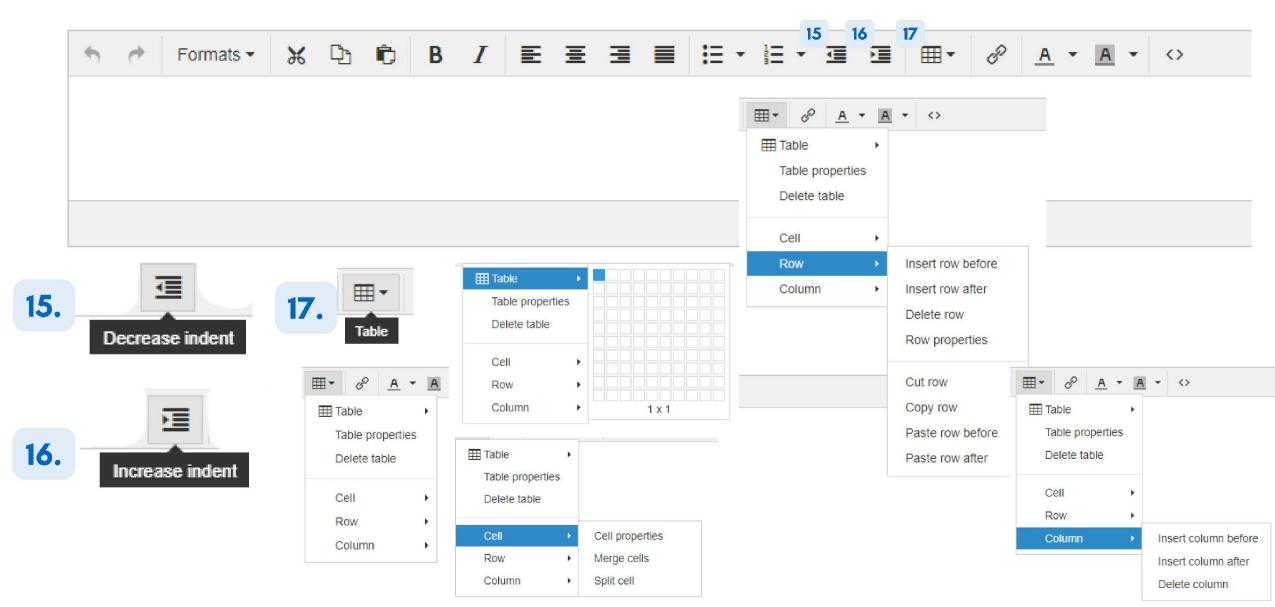

#### Fixed-Term Faculty Example

• If you would like to attach supporting documents, you will click on the "add a new document" hyperlink.

| 8 | Supporting Documentation                                                                                                                                                                                                    |  |
|---|-----------------------------------------------------------------------------------------------------------------------------------------------------------------------------------------------------------------------------|--|
|   | Please provide supporting documentation, if necessary for your evaluation. To upload, please select the add a new document hyperlink to upload your files. Once uploaded, please select the files within the dropdown menu. |  |
|   | Select a document artifact attached to this form o add a new document.                                                                                                                                                      |  |
|   |                                                                                                                                                                                                                             |  |
| 9 | By submitting this document. I acknowledge that I have reviewed this PPE and I am ready to discuss this PPE with the faculty member.                                                                                        |  |

|   | Select a workflow action below |   |                 |  |  |  |  |  |  |
|---|--------------------------------|---|-----------------|--|--|--|--|--|--|
|   | ✓Approve                       |   |                 |  |  |  |  |  |  |
|   |                                |   |                 |  |  |  |  |  |  |
|   |                                |   |                 |  |  |  |  |  |  |
| C | ONTINUE LATER                  | R | SUBMIT THE FORM |  |  |  |  |  |  |

#### **Uploading Supporting Documentation**

- Drag your files or click to upload.
- Max per each upload: 5 documents.
- No max on the total amount of documents.

|                                                                                                                                                                                                                                      | + Add Document                  |
|--------------------------------------------------------------------------------------------------------------------------------------------------------------------------------------------------------------------------------------|---------------------------------|
| Supporting Documentation Please provide supporting documentation, if necessary for your evaluation. To upload, please select the a Select a document artifact attached to this form or add a new document. Select Document Artifacts | Drop files to upload (or click) |
| submitting this document, I acknowledge that I have reviewed this PPE, and I am ready to discuss this PPE with the f                                                                                                                 | Select a workflow action below  |

#### **Uploading Supporting Documentation**

- Once uploaded, please select the files needed within the dropdown menu.
- 2. The checkmarks mean you have selected in the document to appear in the final portfolio.

| 8   |                                                                                                                                                                                                                             |
|-----|-----------------------------------------------------------------------------------------------------------------------------------------------------------------------------------------------------------------------------|
|     | Supporting Documentation                                                                                                                                                                                                    |
| - 1 |                                                                                                                                                                                                                             |
|     |                                                                                                                                                                                                                             |
|     | Please provide supporting documentation, if necessary for your evaluation. To upload, please select the add a new document hyperlink to upload your files. Once uploaded, please select the files within the dropdown menu. |
|     | Select a document artifact attached to this form or add a new document.                                                                                                                                                     |
|     | Faculty Supporting Documents Part 1.docx, Faculty Supporting Documents Part 2.docx                                                                                                                                          |
|     | Faculty Supporting Documents Part 1.docx                                                                                                                                                                                    |
|     | Faculty Supporting Documents Part 2.docx                                                                                                                                                                                    |
|     |                                                                                                                                                                                                                             |

By submitting this document, I acknowledge that I have reviewed this PPE, and I am ready to discuss this PPE with the faculty member.

| Select | а | workfl | ow | action | below |
|--------|---|--------|----|--------|-------|
|--------|---|--------|----|--------|-------|

#### **Uploading Supporting Documentation**

You can view your documents by pressing the eye image.

|                                                                                                                                     | Selected | d Documents                  |                      | ×     |
|-------------------------------------------------------------------------------------------------------------------------------------|----------|------------------------------|----------------------|-------|
| Supporting Documentation                                                                                                            | 0        | Faculty Supporting Documents | Part 1.docx          |       |
| Please provide supporting documentation, if necessary for your evaluation. To upload, please select the add a new d                 | 0        | Faculty Supporting Documents | Part 2.docx          |       |
| Select a document artifact attached to this form or add a new document.                                                             |          |                              |                      | CLOSE |
| Faculty Supporting Documents Part 1.docx, Faculty Supporting Documents Part 2.docx                                                  |          | _                            | _                    |       |
|                                                                                                                                     |          |                              |                      |       |
| by submitting this document, I acknowledge that I have reviewed this PPE, and I am ready to discuss this PPE with the faculty membe | r.       |                              |                      |       |
|                                                                                                                                     |          | Select a wo                  | orkflow action below |       |
|                                                                                                                                     |          | ✓Approve                     | ✦Needs Information   |       |
|                                                                                                                                     |          |                              |                      |       |
|                                                                                                                                     |          | CONTINUE LATER               | SUBMIT THE FORM      | и     |