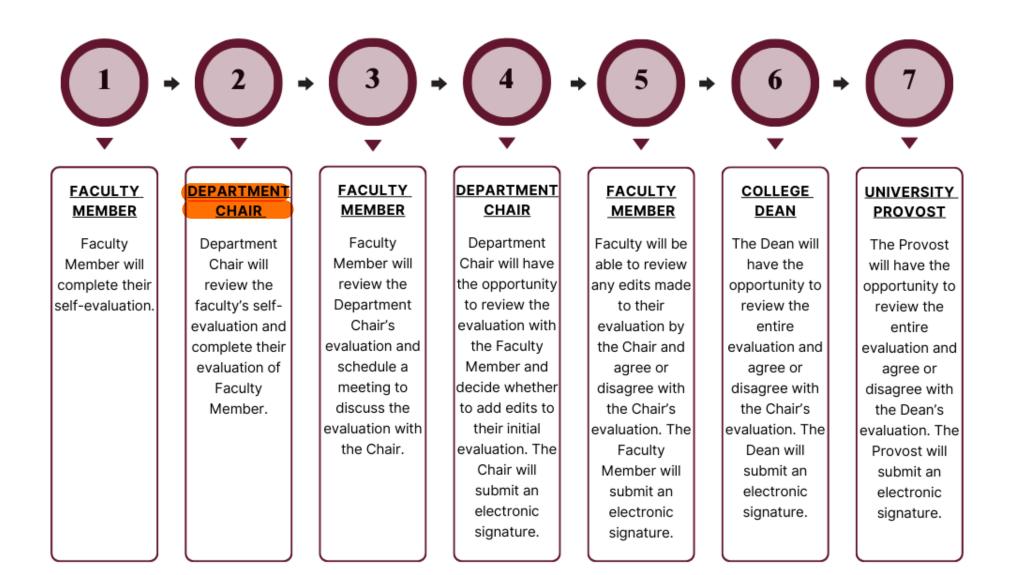

College of Nursing and Health Sciences - PPE

#### Texas A&M International University PPE 7-Step Workflow



### Logging into AEFIS

Website: https://tamiu.aefis.net

Make sure and have Duo Connect to login.

Login with your TAMIU Credentials



#### OR Log in through Uconnect



# **AEFIS Homepage**

# Department Chair Evaluation on Faculty Member – Step 2

# Click on the Pencil



#### **Review Faculty Member Self Evaluation**

| 2023 TAMIU PPE Form - CONHS v2                                                  | :=                                          | <b>1</b> | EXPORT - EXIT FORM |
|---------------------------------------------------------------------------------|---------------------------------------------|----------|--------------------|
|                                                                                 |                                             |          |