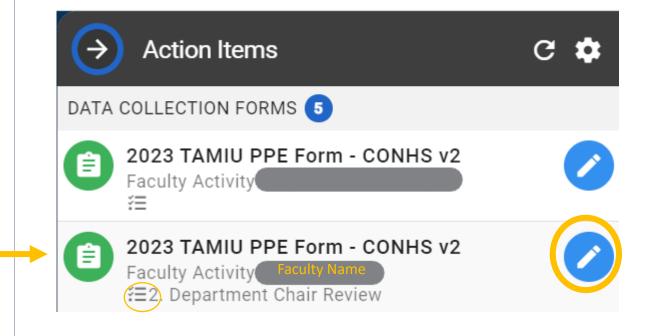

College of Nursing and Health Sciences - PPE

#### Texas A&M International University PPE 7-Step Workflow



### Logging into AEFIS

Website: https://tamiu.aefis.net

Make sure and have Duo Connect to login.

Login with your TAMIU Credentials



#### OR Log in through Uconnect



# **AEFIS Homepage**

# Department Chair Evaluation on Faculty Member – Step 2

# Click on the Pencil



#### **Review Faculty Member Self Evaluation**

| 2023 TAMIU PPE Form - CONHS v2                                                  | :=                                          | <b>1</b> | EXPORT - EXIT FORM |
|---------------------------------------------------------------------------------|---------------------------------------------|----------|--------------------|
|                                                                                 |                                             |          |                    |
| Education & Licensures and Certification                                        |                                             |          |                    |
| A. Teaching                                                                     |