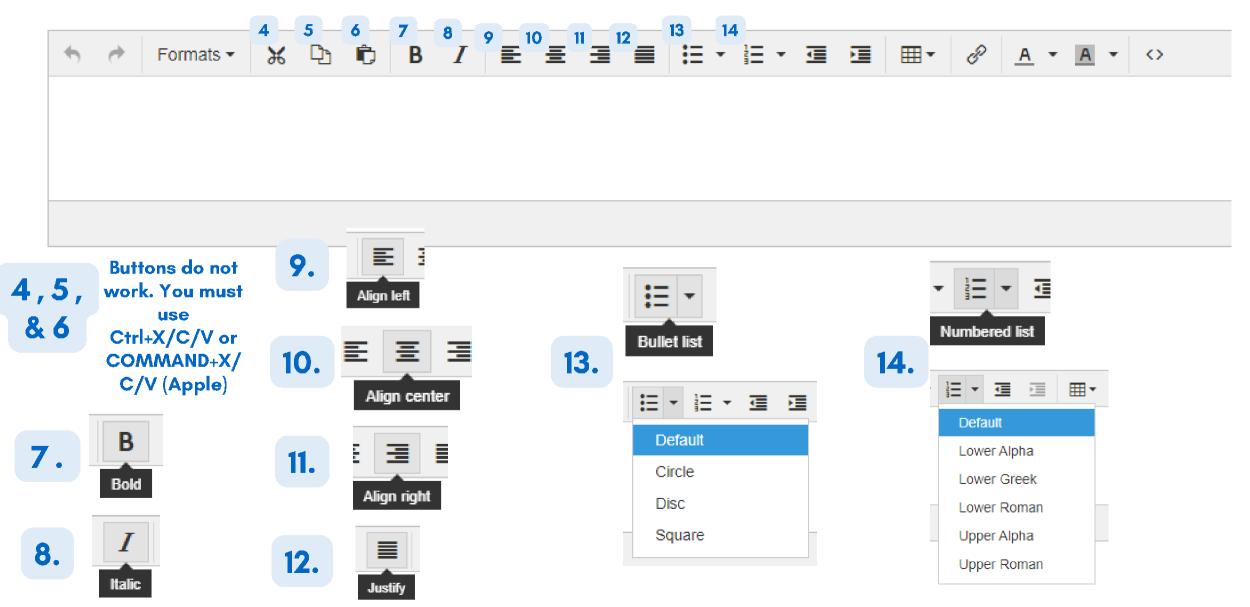

| 1 th 2 th 3 F | Formats 🗸 🛛 💥 | 5 D D     | В | Ι | E | ≝ ∃ ∎            |                                              | • Ē | ≣∙ &                         | <u>A</u> | • <u>A</u> •    | $\diamond$ |
|---------------|---------------|-----------|---|---|---|------------------|----------------------------------------------|-----|------------------------------|----------|-----------------|------------|
|               |               |           |   |   |   | Formats - 🖌 🗅    | <sup>©</sup> B <i>I</i> ≣                    | E E | Formats -                    | ж 🗅      | rð B            | / ⋿ ∃      |
|               |               |           |   |   |   | Headings         | Heading<br>Heading 2                         | 1   | Headings<br>Inline<br>Blocks | •        | Paragraph       |            |
|               |               | Formats - | Ж | Ð | Û | Alignment        | Heading 3<br>Heading 4                       |     | Alignment                    | ×        | Blockquot       |            |
| <b>*</b>      |               | Headings  |   | ۲ |   | _                | Heading 5<br>Heading 6                       |     |                              |          | Div<br>Pre      |            |
| Undo          | 3.            | Inline    |   | • |   | g Documentation: |                                              |     |                              |          |                 |            |
|               |               | Blocks    |   | • |   | Formats 👻 🔀      | Da 🔁 B I                                     | ΞΞ  | Formats -                    | Ж Ъ      | <b>© В</b> Д    |            |
| e -           |               | Alignment |   | • |   | Headings         | •                                            |     | Headings                     | •        |                 |            |
| Redo          |               |           |   |   |   | Inline           | B Bold                                       |     | Blocks                       |          |                 |            |
|               | _             |           |   |   |   | Blocks           | I Italic                                     |     | Alignment                    | •        | E Left          |            |
|               |               |           |   |   |   | Alignment        | ▶ <u>Underline</u> <del>S</del> Strikethroug | ab  |                              |          | <b>≣</b> Center |            |
|               |               |           |   |   |   |                  | × <sup>2</sup> Superscript                   | 311 |                              |          | 🔳 Right         |            |
|               |               |           |   |   |   | ng Documentatio  | ×, Subscript                                 |     | ng Docume                    | ntation: | Justify         |            |