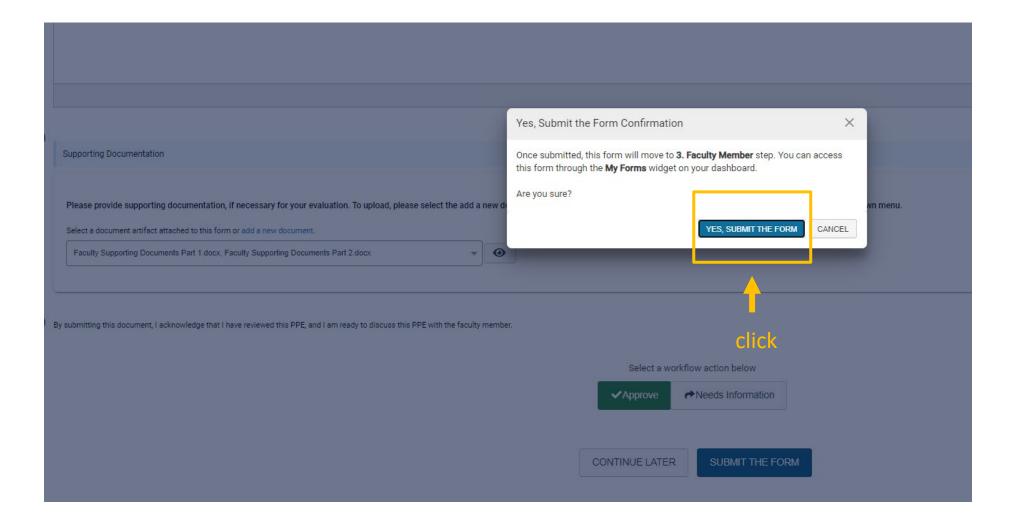

#### Completing the Form

- At the end of the form, you will see the following.
- You have the option to continue later, or to submit your completed form.

| 8                                                                                                                               |                                                        |                                                            |   |
|---------------------------------------------------------------------------------------------------------------------------------|--------------------------------------------------------|------------------------------------------------------------|---|
| Supporting Documentation                                                                                                        |                                                        |                                                            |   |
| Please provide supporting documentation, if necessary for your evaluation. To upload, please select the add a                   | a new document hyperlink to upload your files. Once up | ploaded, please select the files within the dropdown menu. |   |
| Select a document artifact attached to this form or add a new document.                                                         | Approve to                                             | Send back to Faculty                                       |   |
| Faculty Supporting Documents Part 1.docx, Faculty Supporting Documents Part 2.docx                                              | move forward.                                          | for more information.                                      |   |
| 9 By submitting this document, I acknowledge that I have reviewed this PPE, and I am ready to discuss this PPE with the faculty | Select a workfl                                        | low action below<br>→ Needs Information                    |   |
|                                                                                                                                 | CONTINUE LATER                                         | SUBMIT THE FORM                                            | V |
|                                                                                                                                 | <b>↑</b>                                               | <b>↑</b>                                                   |   |
|                                                                                                                                 | Save Changes and                                       | Submit form back to                                        |   |
|                                                                                                                                 | return later.                                          | Faculty Member for review.                                 |   |

#### Submitting the Form