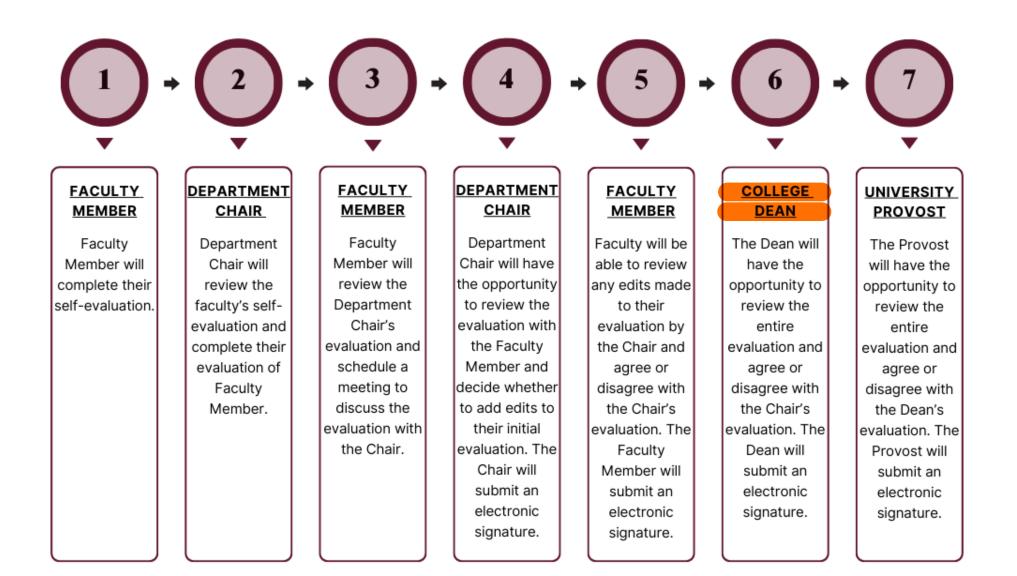

College of Nursing and Health Sciences - PPE

#### Texas A&M International University PPE 7-Step Workflow



### Logging into AEFIS

Website: https://tamiu.aefis.net

Make sure and have Duo Connect to login.

Login with your TAMIU Credentials



#### Log in through Uconnect



### **AEFIS Homepage**

## Dean Review – Step 6

### Click on the Pencil



#### Review the Faculty Member's Evaluation:

| 2023 TAMIU PPE Form - CONHS                                                              | ≡ <b>⊑</b> ¹ •3      | EXPORT - | EXIT FORM |
|------------------------------------------------------------------------------------------|----------------------|----------|-----------|
| Education & Licensures and Certification                                                 |                      |          | ^         |
| A. Teaching