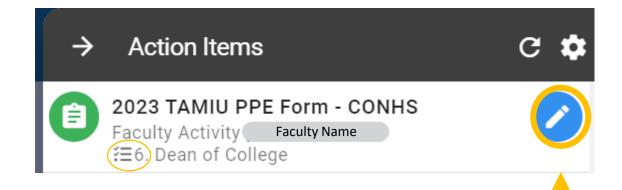

College of Nursing and Health Sciences - PPE

#### Texas A&M International University PPE 7-Step Workflow



### Logging into AEFIS

Website: https://tamiu.aefis.net

Make sure and have Duo Connect to login.

Login with your TAMIU Credentials



#### Log in through Uconnect



### **AEFIS Homepage**

## Dean Review – Step 6

### Click on the Pencil



#### Review the Faculty Member's Evaluation:

| 2023 TAMIU PPE Form - CONHS                                                              | ≡ <b>⊑</b> ¹ •3      | EXPORT - | EXIT FORM |
|------------------------------------------------------------------------------------------|----------------------|----------|-----------|
| Education & Licensures and Certification                                                 |                      |          | ^         |
| A. Teaching                                                                              |                      |          | ^         |
| B. Scholarship                                                                           |                      |          | ^         |
| C. Service