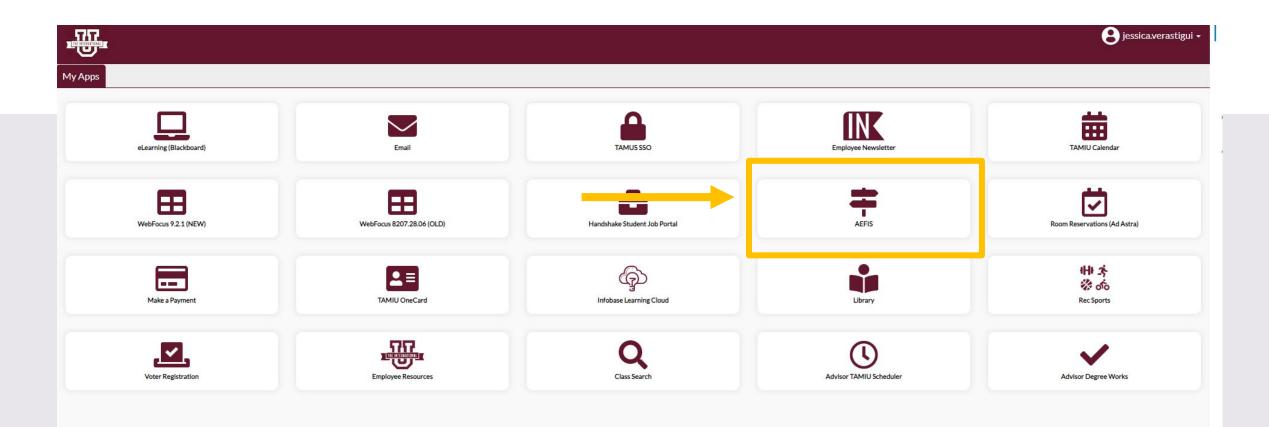

College of Nursing and Health Sciences - PPE

#### Texas A&M International University PPE 7-Step Workflow



### Logging into AEFIS

Website: https://tamiu.aefis.net

Make sure and have Duo Connect to login.

Login with your TAMIU Credentials



#### Log in through Uconnect



### **AEFIS Homepage**

## Dean Review – Step 6

### Click on the Pencil



#### Review the Faculty Member's Evaluation:

| 2023 TAMIU PPE Form - CONHS                                                              | ≡ <b>⊑</b> ¹ •3      | EXPORT - | EXIT FORM |
|------------------------------------------------------------------------------------------|----------------------|----------|-----------|
| Education & Licensures and Certification                                                 |                      |          | ^         |
| A. Teaching                                                                              |                      |          | ^         |
| B. Scholarship                                                                           |                      |