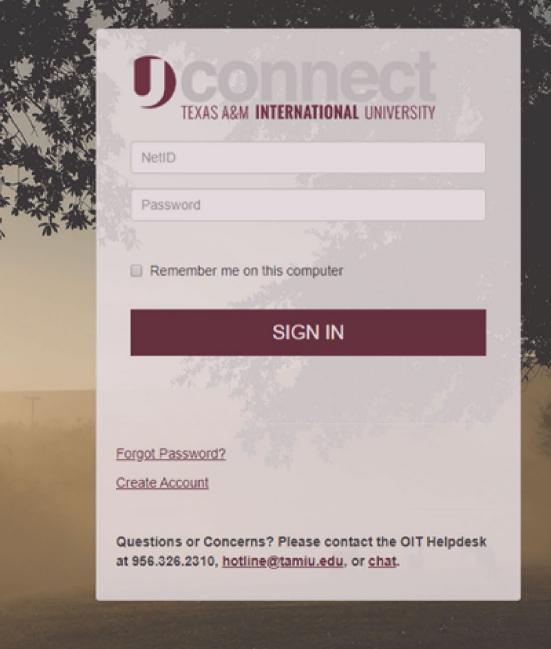

### Logging into AEFIS

Website: https://tamiu.aefis.net

Make sure and have Duo Connect to login.

Login with your TAMIU Credentials

#### Log in through Uconnect