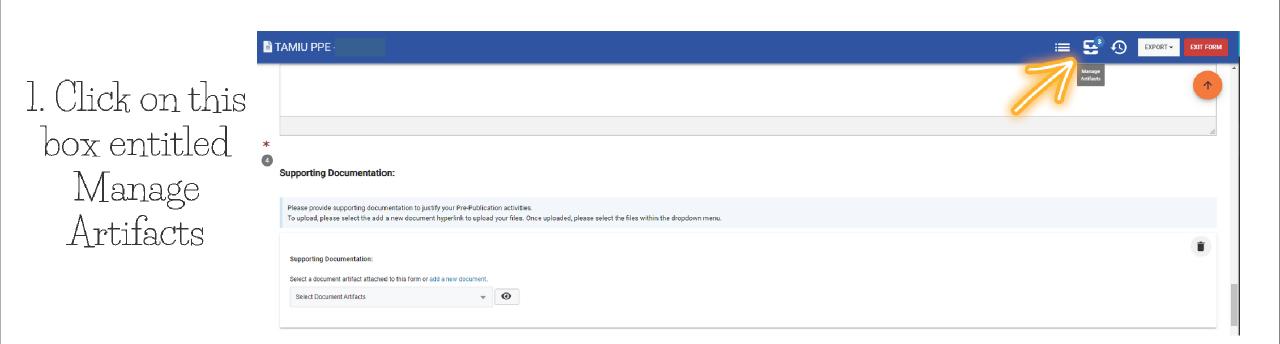

## Deleting your Supporting Documentation

## Deleting your Supporting Documentation

| → Att                 | ached Artifacts                                                                                                            |       |
|-----------------------|----------------------------------------------------------------------------------------------------------------------------|-------|
| 🔳 Tasks               |                                                                                                                            | + ADD |
|                       | ()                                                                                                                         |       |
|                       | <b>No Tasks Available</b><br>No tasks have been attached to this object.<br>Click the <b>Add</b> button to add a new task. |       |
| 🖪 Notes               |                                                                                                                            | + ADD |
|                       | ()<br>No Notes Available<br>No notes have been attached to this object.<br>Click the Add button to add a new note.         |       |
| Docum                 | ients                                                                                                                      | + ADD |
| Standard<br>15.65 MB  | 5.pdf                                                                                                                      |       |
| Created               | by Jan 4th, 2023                                                                                                           |       |
| Standard<br>216.21 Ki | 10 Policy Requirements.pdf                                                                                                 |       |
|                       |                                                                                                                            |       |

2. Find the

Documents Area

3. Locate the document you wish to delete, and hover your mouse over the blue button.