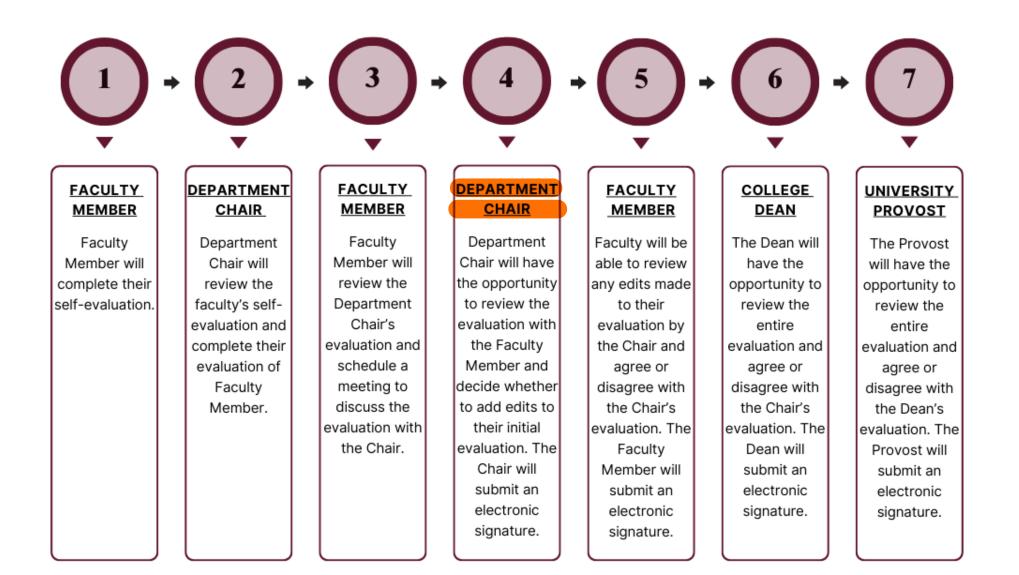

College of Nursing and Health Sciences - PPE

### Texas A&M International University PPE 7-Step Workflow



## Logging into AEFIS

Website: https://tamiu.aefis.net

Make sure and have Duo Connect to login.

Login with your TAMIU Credentials



## Log in through Uconnect



## **AEFIS Homepage**

## Department Chair Review– Step 4

## Click on the Pencil



During this step, the faculty member will meet with the Department Chair to review their evaluation together.



### Need to make changes during/after the meeting?

| Education & Licensures and Certification                                                 |           |                      | ^             |
|------------------------------------------------------------------------------------------|-----------|----------------------|---------------|
| A. Teaching                                                                              |