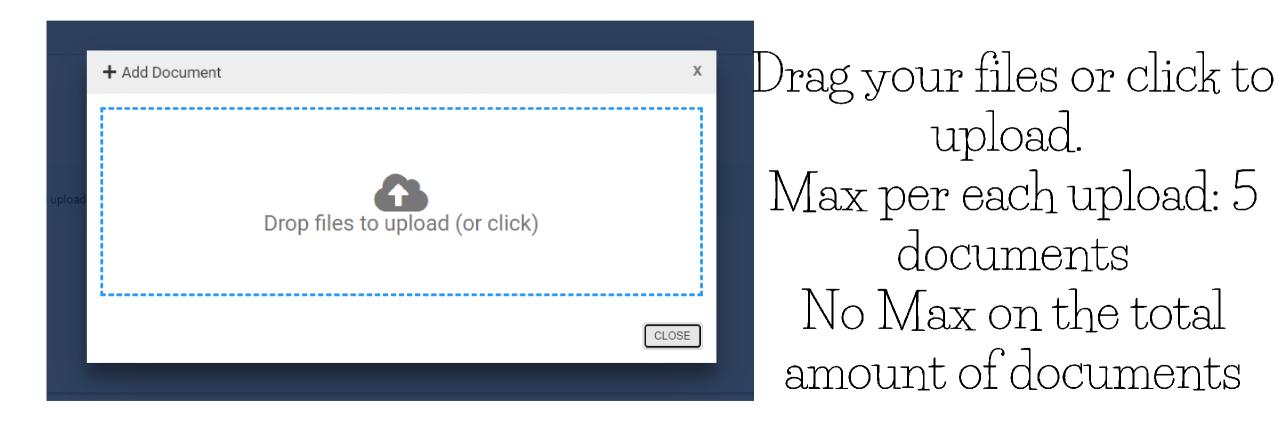

## Uploading your Supporting Documentation

## Uploading your Supporting Documentation

Select a document artifact attached to this form or add a new document.

|   | Select Document Artifacts           | 0 |
|---|-------------------------------------|---|
|   | Standard 10 (2).pdf                 |   |
|   | Standard 10 Policy Requirements.pdf |   |
|   | Standard 10 Resource Manual.pdf     |   |
| 2 | Standard 5.pdf                      |   |