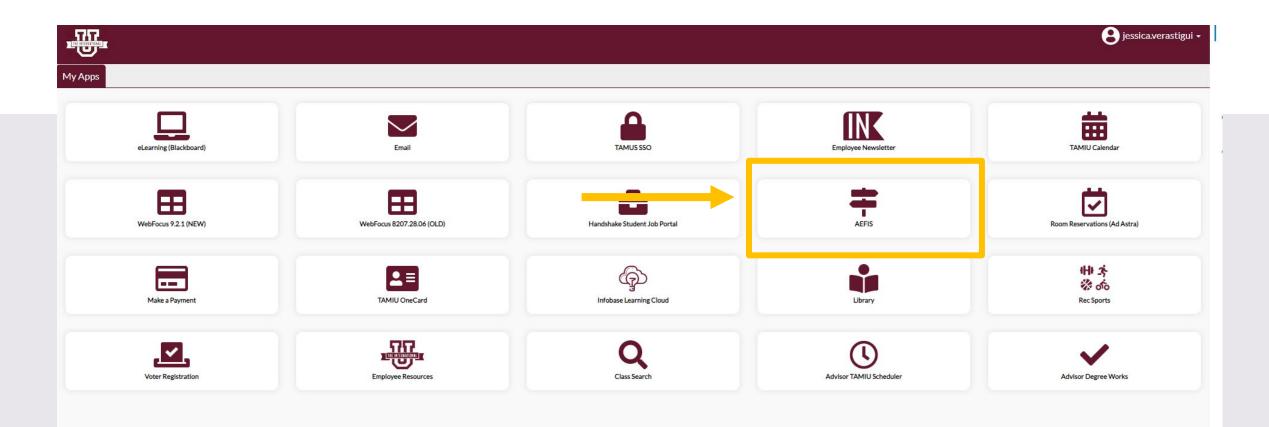

College of Nursing and Health Sciences - PPE

### Texas A&M International University PPE 7-Step Workflow



## Logging into AEFIS

Website: https://tamiu.aefis.net

Make sure and have Duo Connect to login.

Login with your TAMIU Credentials



## Log in through Uconnect



## **AEFIS Homepage**

## Department Chair Review– Step 4

## Click on the Pencil



During this step, the faculty member will meet with the Department Chair to review their evaluation together.



### Need to make changes during/after the meeting?

| Education & Licensures and Certification                                                 |           |                      | ^             |
|------------------------------------------------------------------------------------------|-----------|----------------------|---------------|
| A. Teaching                                                                              |           |                      | ^             |
| B. Scholarship                                                                           |           |