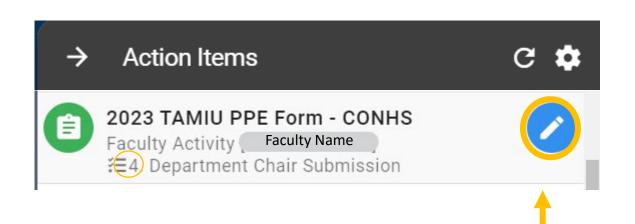

## Department Chair Review– Step 4

## Click on the Pencil

During this step, the faculty member will meet with the Department Chair to review their evaluation together.