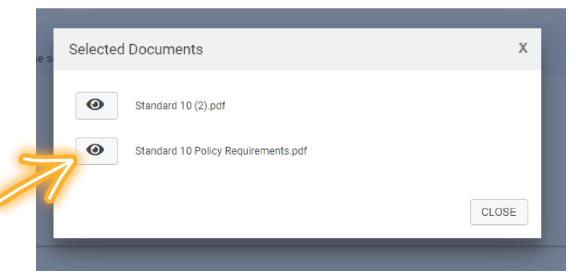

## Uploading your Supporting Documentation

Supporting Documentation:

Select a document artifact attached to this form or add a new document.

Standard 10 (2).pdf, Standard 10 Policy Requirements.pdf

0

3. You can view your documents by pressing the eye image

4. Click the eye image of the document you want to see