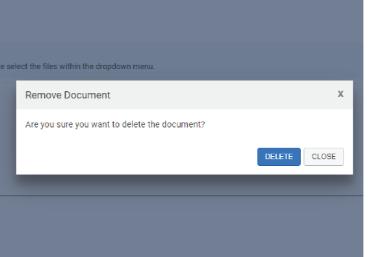

## Deleting your Supporting Documentation

5. This text will pop up asking if you're sure you want to delete. Go ahead and click delete