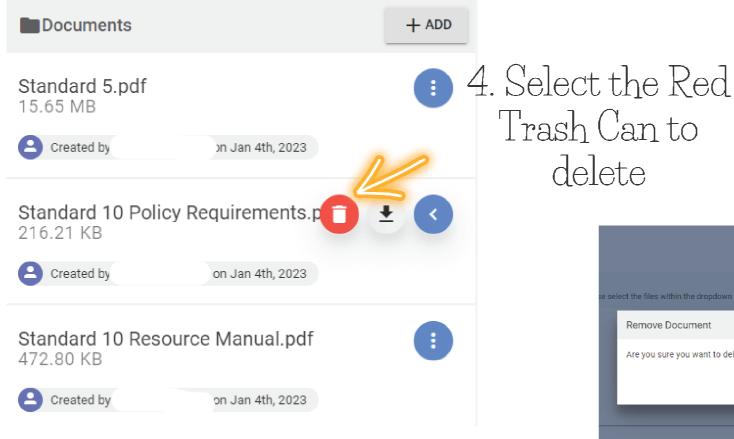

## Deleting your Supporting Documentation

| → Att                 | ached Artifacts                                                                                                            |       |
|-----------------------|----------------------------------------------------------------------------------------------------------------------------|-------|
| 🔳 Tasks               |                                                                                                                            | + ADD |
|                       | ()                                                                                                                         |       |
|                       | <b>No Tasks Available</b><br>No tasks have been attached to this object.<br>Click the <b>Add</b> button to add a new task. |       |
| 🖪 Notes               |                                                                                                                            | + ADD |
|                       | ()<br>No Notes Available<br>No notes have been attached to this object.<br>Click the Add button to add a new note.         |       |
| Docum                 | ients                                                                                                                      | + ADD |
| Standard<br>15.65 MB  | 5.pdf                                                                                                                      |       |
| Created               | by Jan 4th, 2023                                                                                                           |       |
| Standard<br>216.21 Ki | 10 Policy Requirements.pdf                                                                                                 |       |
|                       |                                                                                                                            |       |

2. Find the

Documents Area

3. Locate the document you wish to delete, and hover your mouse over the blue button.

## Deleting your Supporting Documentation

5. This text will pop up asking if you're sure you want to delete. Go ahead and click delete