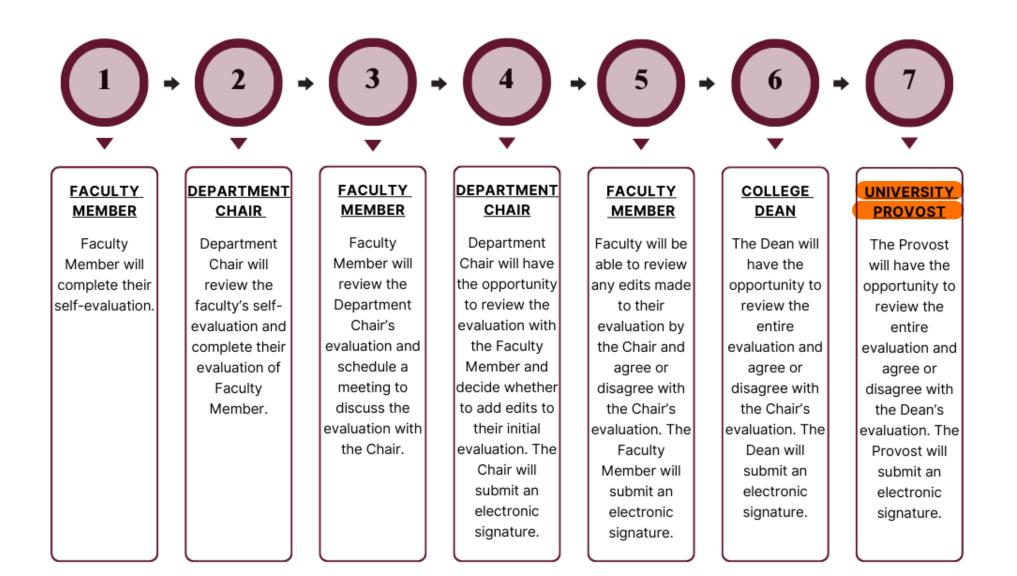

College of Nursing and Health Sciences - PPE

#### Texas A&M International University PPE 7-Step Workflow



### Logging into AEFIS

Website: https://tamiu.aefis.net

Make sure and have Duo Connect to login.

Login with your TAMIU Credentials



### Log in through Uconnect



# **AEFIS Homepage**

# Provost Review – Step 6

## Click on the Pencil



#### Review the Faculty Member's Evaluation:

| 2023 TAMIU PPE Form - CONHS                                                              | ≡ <b>5</b> ° • 3     | EXPORT - | EXIT FORM |
|------------------------------------------------------------------------------------------|----------------------|----------|-----------|
| Education & Licensures and Certification                                                 |                      |          | ^         |
| A. Teaching                                                                              |