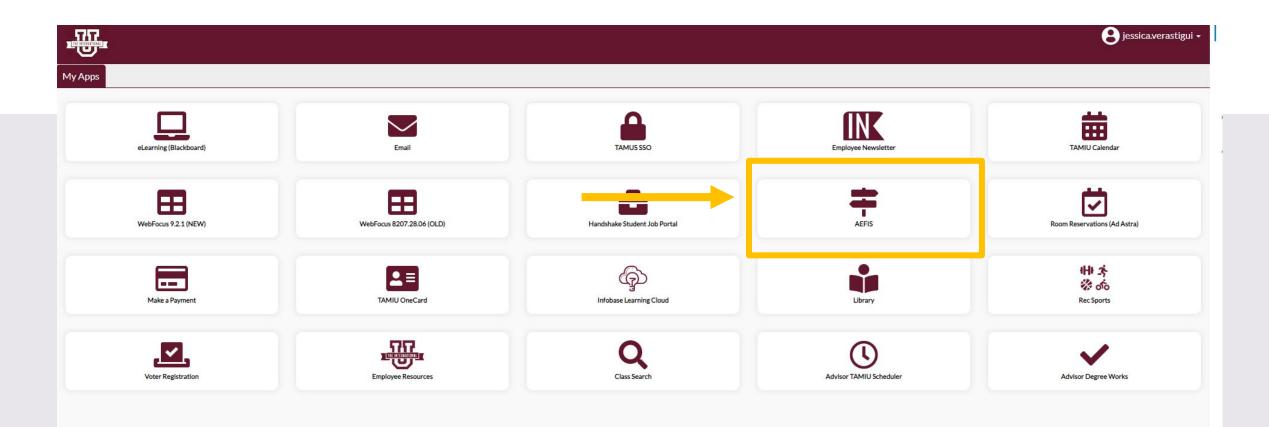

### Logging into AEFIS

Website: https://tamiu.aefis.net

Make sure and have Duo Connect to login.

Login with your TAMIU Credentials

# **AEFIS Homepage**