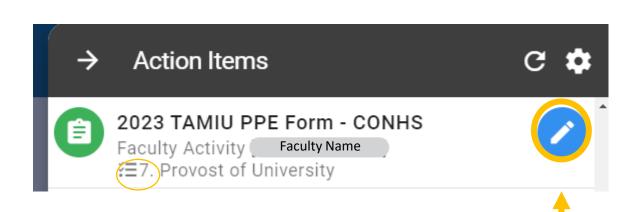

College of Nursing and Health Sciences - PPE

#### Texas A&M International University PPE 7-Step Workflow



### Logging into AEFIS

Website: https://tamiu.aefis.net

Make sure and have Duo Connect to login.

Login with your TAMIU Credentials



### Log in through Uconnect



# **AEFIS Homepage**

# Provost Review – Step 6

## Click on the Pencil



#### Review the Faculty Member's Evaluation:

| 2023 TAMIU PPE Form - CONHS                                                              | ≡ <b>5</b> ° • 3     | EXPORT - | EXIT FORM |
|------------------------------------------------------------------------------------------|----------------------|----------|-----------|
| Education & Licensures and Certification                                                 |                      |          | ^         |
| A. Teaching                                                                              |                      |          | ^         |
| B. Scholarship                                                                           |                      |          | ^         |
| C. Service