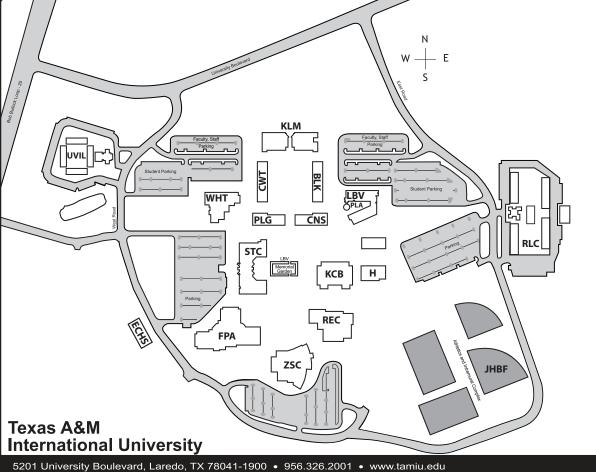

**KLM**- Sue and Radcliffe Killam Library

CWT- Dr. Billy F. Cowart Hall

**BLK**- Bob Bullock Hall

WHT- Western Hemispheric Trade Center

**PLG**- Anthony J. and Georgia A. Pellegrino Hall

CNS- Dr. F.M. Canseco Hall

**LBV**- Lamar Bruni Vergara Science Center

**PLA**- Lamar Bruni Vergara Planetarium

STC- Student Center

KCB- Kinesiology -Convocation Building

H-Physical Plant

**FPA**- Center for the Fine and Performing Arts

**ECHS**-Early College High School

ZSC- Zaffirini Success Center

**REC**- Kinesiology, Wellness and Recreation Center

RLC- Residential Learning Community

**UVIL**- University Village

JHBF-Jorge Haynes Baseball Field